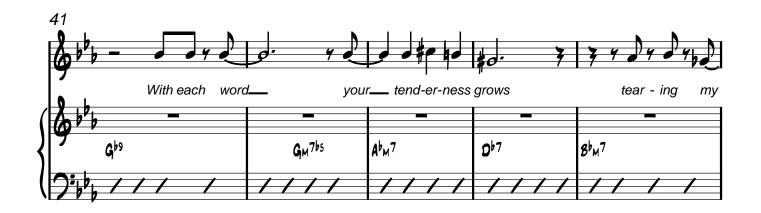

Origional Arrangement: Nelson Riddle Transcribed and Arranged by: Matt Amy





















MEDIUM SWING J=136

# The Way You Look Tonight

Origional Arrangement: Nelson Riddle

Transcribed and Arranged by: Matt Amy



















































Origional Arrangement: Nelson Riddle

Transcribed and Arranged by: Matt Amy MEDIUM SWING J=136 25 30 35 49







Origional Arrangement: Nelson Riddle
Transcribed and Arranged by: Matt Amy





Origional Arrangement: Nelson Riddle
Transcribed and Arranged by: Matt Amy



































Origional Arrangement: Nelson Riddle MEDIUM SWING J=136 Transcribed and Arranged by: Matt Amy STRAIGHT MUTE mp 16 25 57













































Origional Arrangement: Nelson Riddle

Transcribed and Arranged by: Matt Amy





Origional Arrangement: Nelson Riddle









Origional Arrangement: Nelson Riddle

























Origional Arrangement: Nelson Riddle
Transcribed and Arranged by: Matt Amy

MEDIUM SWING =136