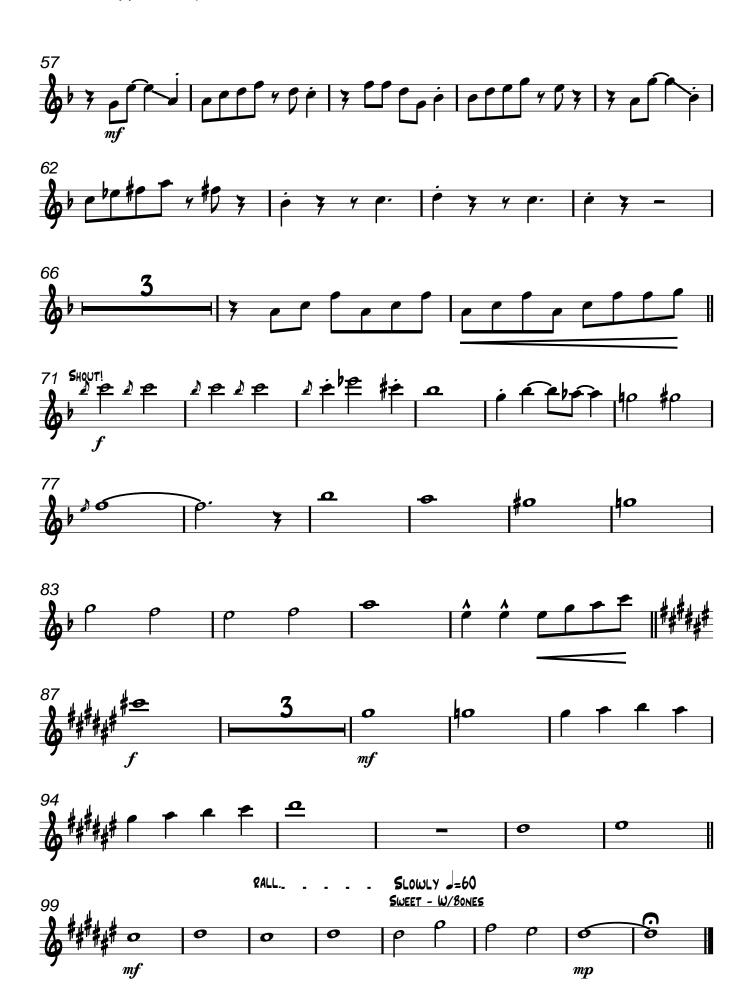

Origional Arrangement: Nelson Riddle
Transcribed and Arranged by: Matt Amy

Origional Arrangement: Nelson Riddle
Transcribed and Arranged by: Matt Amy

Origional Arrangement: Nelson Riddle MEDIUM SWING J=136 Transcribed and Arranged by: Matt Amy STRAIGHT MUTE mp 16 25 57