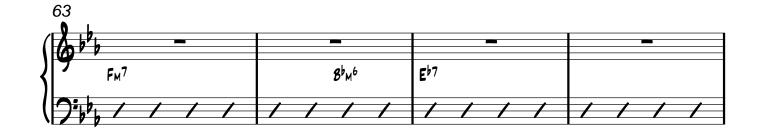

t Amy









| 20         |                                                |              |                |             |
|------------|------------------------------------------------|--------------|----------------|-------------|
|            |                                                | _            | _              |             |
|            | _                                              | <del>-</del> | _              | <del></del> |
| {  FM6 8b7 | E6%9 CM7                                       | Fm7 867      | Ebmaj 7 8m 765 | <b>3</b> ♭6 |
| 11         | <b>3</b> , , , , , , , , , , , , , , , , , , , |              |                |             |
|            | ////                                           | ////         | ////           | ////        |































MEDIUM SWING J=136

Origional Arrangement: Nelson Riddle
Transcribed and Arranged by: Matt Amy



















Origional Arrangement: Nelson Riddle