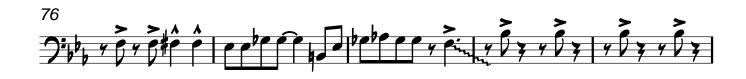

Origional Arrangement: Nelson Riddle
Transcribed and Arranged by: Matt Amy

Origional Arrangement: Nelson Riddle
Transcribed and Arranged by: Matt Amy

Origional Arrangement: Nelson Riddle MEDIUM SWING J=136 Transcribed and Arranged by: Matt Amy STRAIGHT MUTE mp 16 25 57