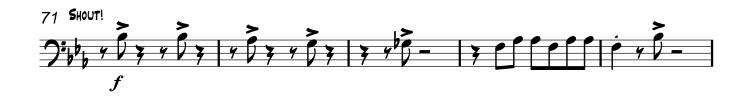

Origional Arrangement: Nelson Riddle
Transcribed and Arranged by: Matt Amy

Origional Arrangement: Nelson Riddle
Transcribed and Arranged by: Matt Amy

Origional Arrangement: Nelson Riddle MEDIUM SWING J=136 Transcribed and Arranged by: Matt Amy STRAIGHT MUTE mp 16 25 57