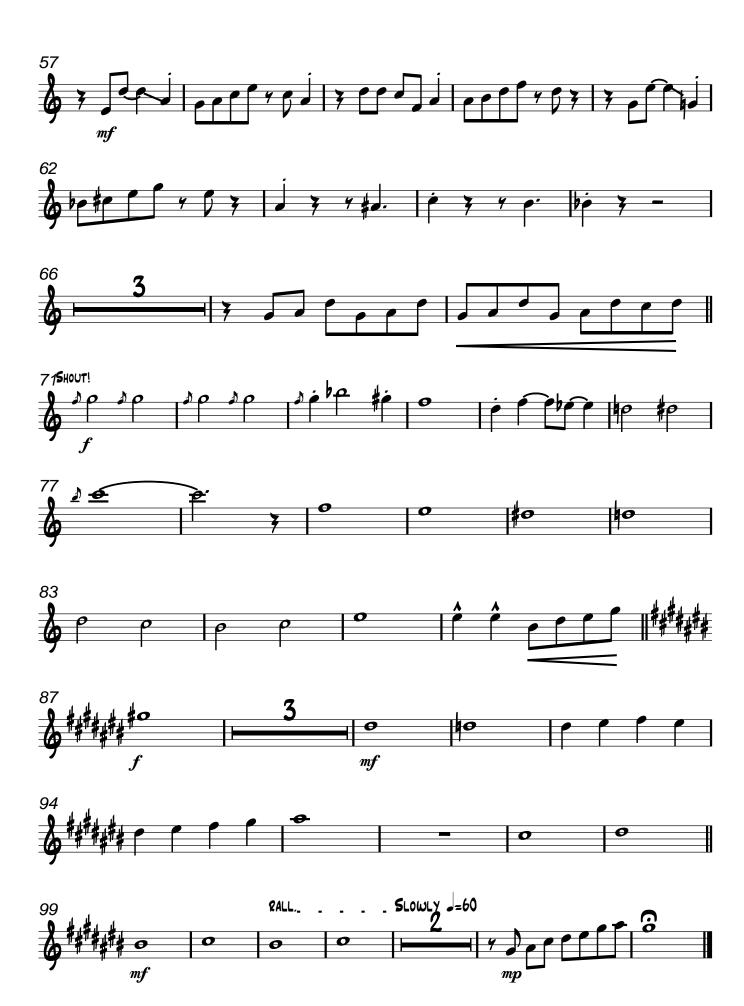

Origional Arrangement: Nelson Riddle Transcribed and Arranged by: Matt Amy

MEDIUM SWING J=136

# The Way You Look Tonight

Origional Arrangement: Nelson Riddle

Transcribed and Arranged by: Matt Amy

Origional Arrangement: Nelson Riddle

Transcribed and Arranged by: Matt Amy MEDIUM SWING J=136 25 30 35 49

Origional Arrangement: Nelson Riddle
Transcribed and Arranged by: Matt Amy

Origional Arrangement: Nelson Riddle
Transcribed and Arranged by: Matt Amy

Origional Arrangement: Nelson Riddle MEDIUM SWING J=136 Transcribed and Arranged by: Matt Amy STRAIGHT MUTE mp 16 25 57

Origional Arrangement: Nelson Riddle

Transcribed and Arranged by: Matt Amy

Origional Arrangement: Nelson Riddle

Origional Arrangement: Nelson Riddle

Origional Arrangement: Nelson Riddle
Transcribed and Arranged by: Matt Amy

MEDIUM SWING =136

Origional Arrangement: Nelson Riddle Transcribed and Arranged by: Matt Amy MEDIUM SWING J=136 E6% Ab6 15 F<sub>M</sub><sup>7</sup>

B67

BM 765

866

E6%

B67

36

MEDIUM SWING J=136

Origional Arrangement: Nelson Riddle
Transcribed and Arranged by: Matt Amy

| 20         |                                                |              |                |             |
|------------|------------------------------------------------|--------------|----------------|-------------|
|            |                                                | _            | _              |             |
|            | _                                              | <del>-</del> | _              | <del></del> |
| {  FM6 8b7 | E6%9 CM7                                       | Fm7 867      | Ebmaj 7 8m 765 | <b>3</b> ♭6 |
| 11         | <b>3</b> , , , , , , , , , , , , , , , , , , , |              |                |             |
|            | ////                                           | ////         | ////           | ////        |

MEDIUM SWING J=136

Origional Arrangement: Nelson Riddle
Transcribed and Arranged by: Matt Amy

Origional Arrangement: Nelson Riddle