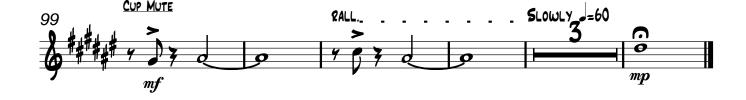

Origional Arrangement: Nelson Riddle
Transcribed and Arranged by: Matt Amy

Origional Arrangement: Nelson Riddle
Transcribed and Arranged by: Matt Amy

Origional Arrangement: Nelson Riddle MEDIUM SWING J=136 Transcribed and Arranged by: Matt Amy STRAIGHT MUTE mp 16 25 57

Origional Arrangement: Nelson Riddle

Transcribed and Arranged by: Matt Amy

Origional Arrangement: Nelson Riddle

Origional Arrangement: Nelson Riddle

Origional Arrangement: Nelson Riddle
Transcribed and Arranged by: Matt Amy