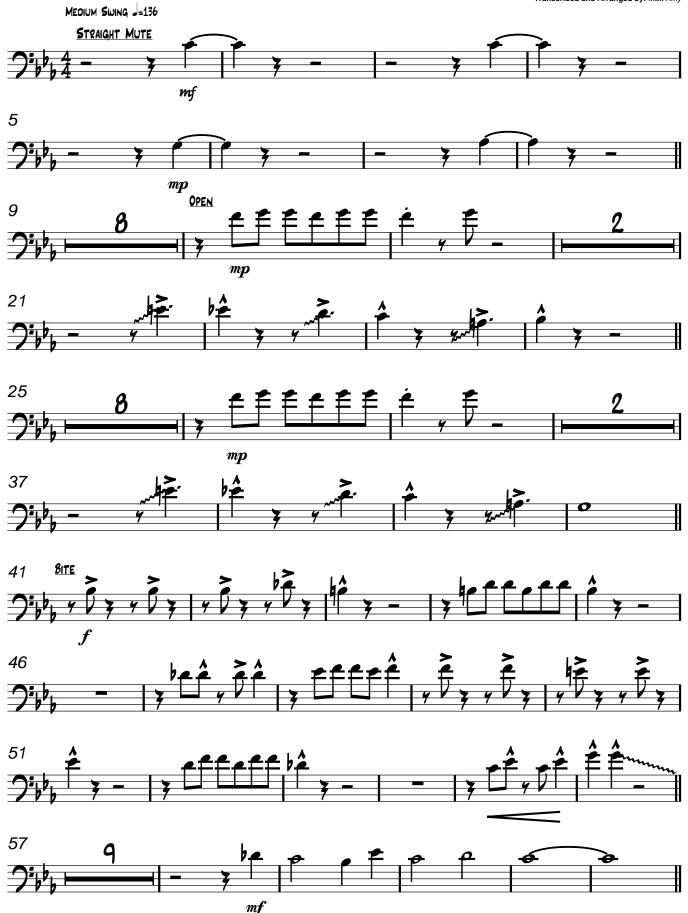

Origional Arrangement: Nelson Riddle Transcribed and Arranged by: Matt Amy

MEDIUM SWING J=136

# The Way You Look Tonight

Origional Arrangement: Nelson Riddle

Transcribed and Arranged by: Matt Amy

Origional Arrangement: Nelson Riddle

Transcribed and Arranged by: Matt Amy MEDIUM SWING J=136 25 30 35 49

Origional Arrangement: Nelson Riddle
Transcribed and Arranged by: Matt Amy

Origional Arrangement: Nelson Riddle
Transcribed and Arranged by: Matt Amy

Origional Arrangement: Nelson Riddle MEDIUM SWING J=136 Transcribed and Arranged by: Matt Amy STRAIGHT MUTE mp 16 25 57