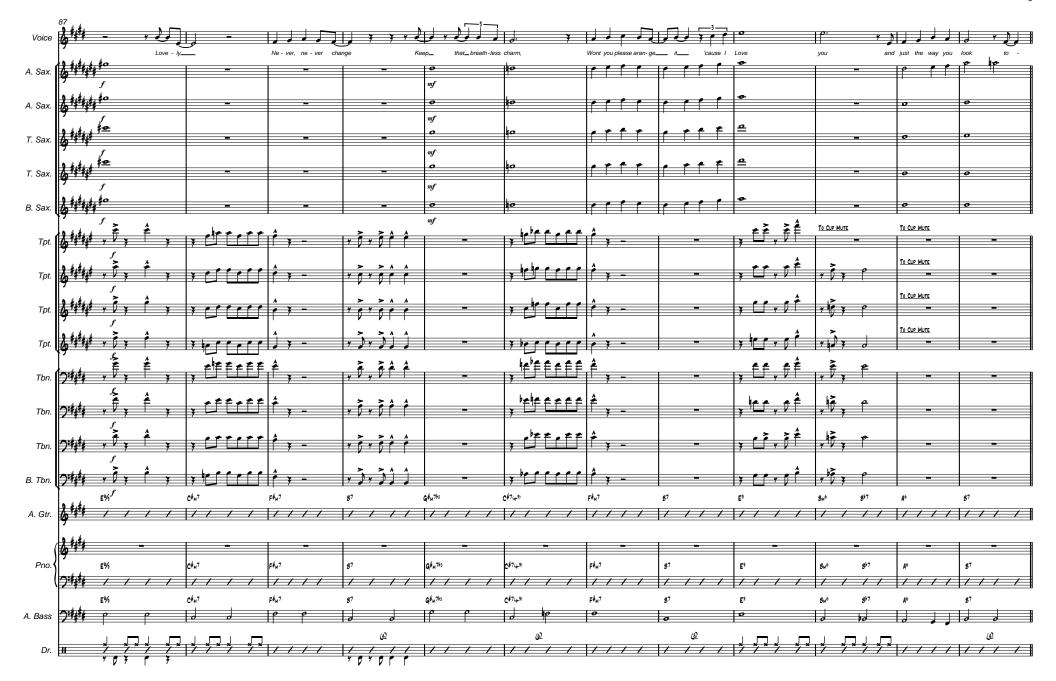

Origional Arrangement: Nelson Riddle Transcribed and Arranged by: Matt Amy

MEDIUM SWING J=136

# The Way You Look Tonight

Origional Arrangement: Nelson Riddle

Transcribed and Arranged by: Matt Amy

Origional Arrangement: Nelson Riddle

Transcribed and Arranged by: Matt Amy MEDIUM SWING J=136 25 30 35 49