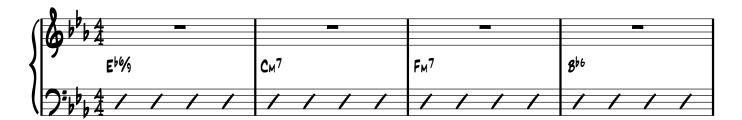

Origional Arrangement: Nelson Riddle Transcribed and Arranged by: Matt Amy

MEDIUM SWING J=136

# The Way You Look Tonight

Origional Arrangement: Nelson Riddle

Transcribed and Arranged by: Matt Amy

Origional Arrangement: Nelson Riddle

Transcribed and Arranged by: Matt Amy MEDIUM SWING J=136 25 30 35 49

Origional Arrangement: Nelson Riddle
Transcribed and Arranged by: Matt Amy

Origional Arrangement: Nelson Riddle
Transcribed and Arranged by: Matt Amy

Origional Arrangement: Nelson Riddle MEDIUM SWING J=136 Transcribed and Arranged by: Matt Amy STRAIGHT MUTE mp 16 25 57

Origional Arrangement: Nelson Riddle

Transcribed and Arranged by: Matt Amy

Origional Arrangement: Nelson Riddle

Origional Arrangement: Nelson Riddle

Origional Arrangement: Nelson Riddle
Transcribed and Arranged by: Matt Amy