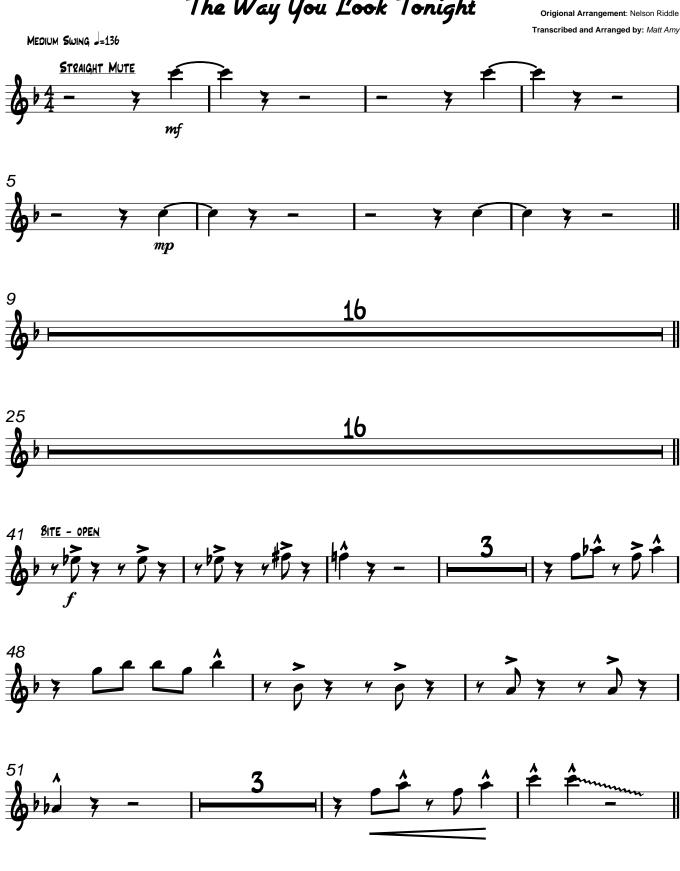

# The Way You Look Tonight

Origional Arrangement: Nelson Riddle

Transcribed and Arranged by: Matt Amy

Origional Arrangement: Nelson Riddle

Transcribed and Arranged by: Matt Amy MEDIUM SWING J=136 25 30 35 49

Origional Arrangement: Nelson Riddle
Transcribed and Arranged by: Matt Amy

Origional Arrangement: Nelson Riddle
Transcribed and Arranged by: Matt Amy

Origional Arrangement: Nelson Riddle MEDIUM SWING J=136 Transcribed and Arranged by: Matt Amy STRAIGHT MUTE mp 16 25 57