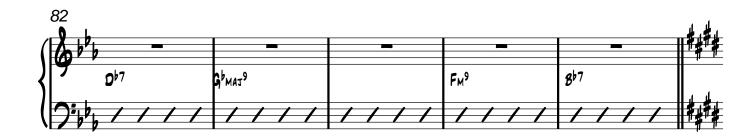

MEDIUM SWING J=136

Origional Arrangement: Nelson Riddle
Transcribed and Arranged by: Matt Amy

Origional Arrangement: Nelson Riddle