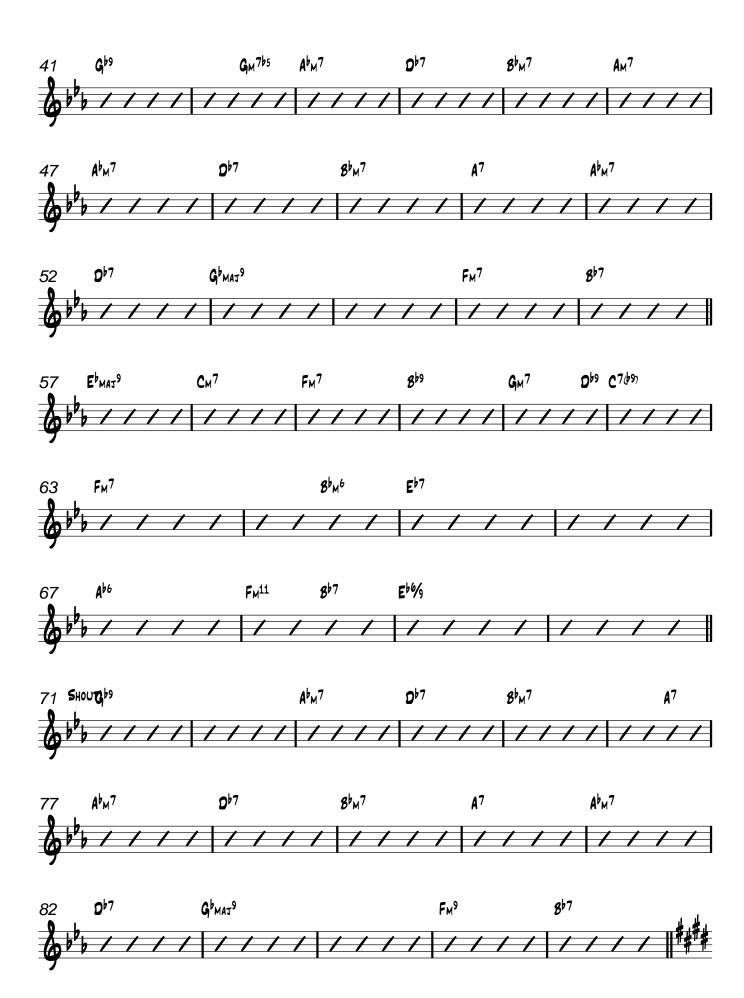

Origional Arrangement: Nelson Riddle

Transcribed and Arranged by: Matt Amy

Origional Arrangement: Nelson Riddle

Origional Arrangement: Nelson Riddle

Origional Arrangement: Nelson Riddle
Transcribed and Arranged by: Matt Amy

MEDIUM SWING =136

Origional Arrangement: Nelson Riddle Transcribed and Arranged by: Matt Amy MEDIUM SWING J=136 E6% Ab6 15 F<sub>M</sub><sup>7</sup>

B67

BM 765

866

E6%

B67

36

MEDIUM SWING J=136

Origional Arrangement: Nelson Riddle
Transcribed and Arranged by: Matt Amy

| 20         |                                                |              |                |             |
|------------|------------------------------------------------|--------------|----------------|-------------|
|            |                                                | _            | _              |             |
|            | _                                              | <del>-</del> | _              | <del></del> |
| {  FM6 8b7 | E6%9 CM7                                       | Fm7 867      | Ebmaj 7 8m 765 | <b>3</b> ♭6 |
| 11         | <b>3</b> , , , , , , , , , , , , , , , , , , , |              |                |             |
|            | ////                                           | ////         | ////           | ////        |

MEDIUM SWING J=136

Origional Arrangement: Nelson Riddle
Transcribed and Arranged by: Matt Amy

Origional Arrangement: Nelson Riddle