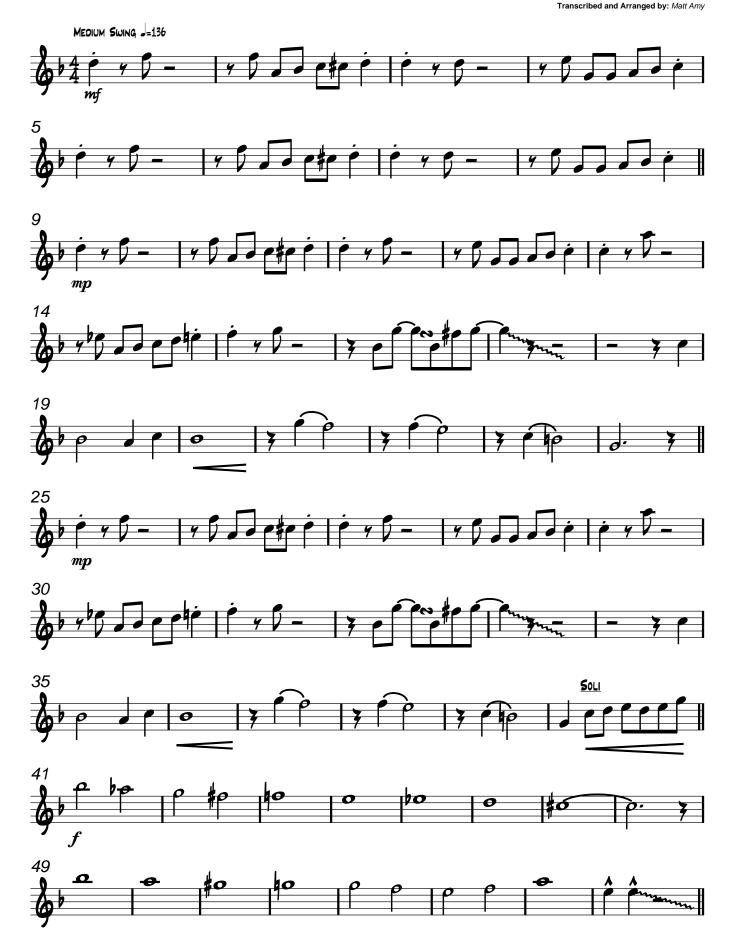

Origional Arrangement: Nelson Riddle Transcribed and Arranged by: Matt Amy

MEDIUM SWING J=136

# The Way You Look Tonight

Origional Arrangement: Nelson Riddle

Transcribed and Arranged by: Matt Amy

Origional Arrangement: Nelson Riddle

Transcribed and Arranged by: Matt Amy MEDIUM SWING J=136 25 30 35 49