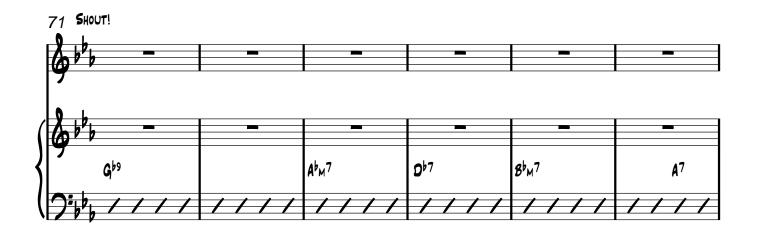

MEDIUM SWING J=136

Origional Arrangement: Nelson Riddle
Transcribed and Arranged by: Matt Amy

| 20         |                                                |              |                |             |
|------------|------------------------------------------------|--------------|----------------|-------------|
|            |                                                | _            | _              |             |
|            | _                                              | <del>-</del> | _              | <del></del> |
| {  FM6 8b7 | E6%9 CM7                                       | Fm7 867      | Ebmaj 7 8m 765 | <b>3</b> ♭6 |
| 11         | <b>3</b> , , , , , , , , , , , , , , , , , , , |              |                |             |
|            | ////                                           | ////         | ////           | ////        |

MEDIUM SWING J=136

Origional Arrangement: Nelson Riddle
Transcribed and Arranged by: Matt Amy

Origional Arrangement: Nelson Riddle