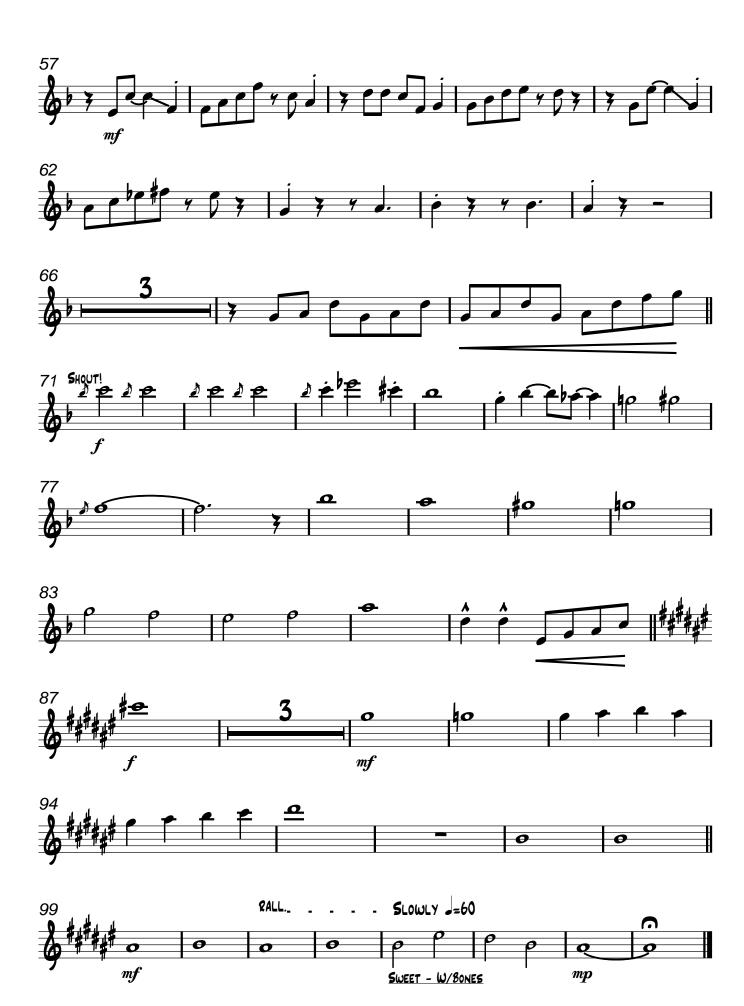

MEDIUM SWING J=136

Origional Arrangement: Nelson Riddle
Transcribed and Arranged by: Matt Amy

Origional Arrangement: Nelson Riddle