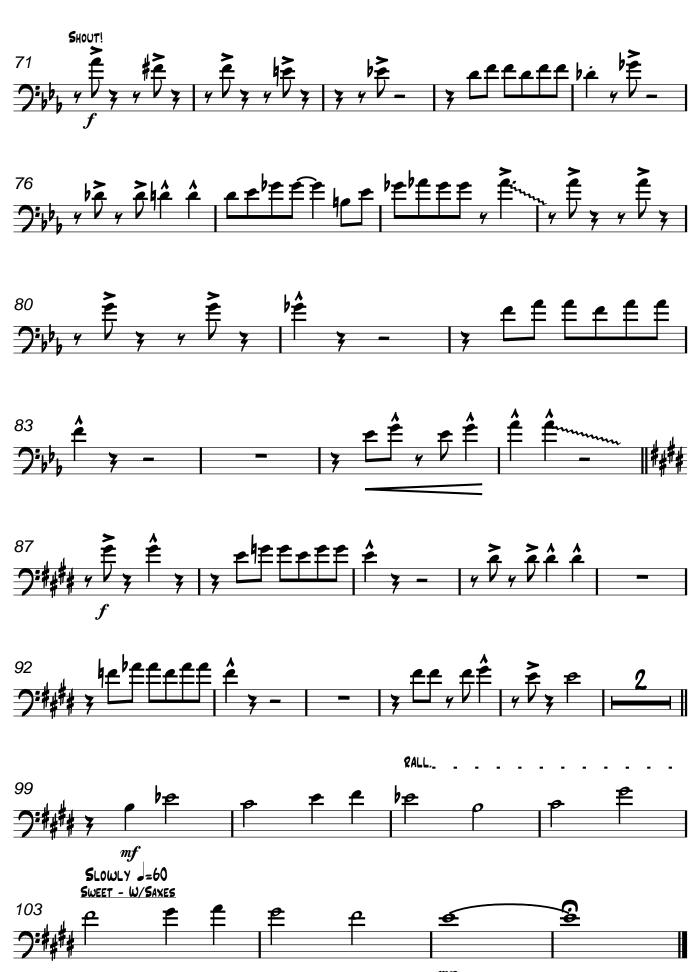

Origional Arrangement: Nelson Riddle Transcribed and Arranged by: Matt Amy

MEDIUM SWING J=136

# The Way You Look Tonight

Origional Arrangement: Nelson Riddle

Transcribed and Arranged by: Matt Amy

Origional Arrangement: Nelson Riddle

Transcribed and Arranged by: Matt Amy MEDIUM SWING J=136 25 30 35 49

Origional Arrangement: Nelson Riddle
Transcribed and Arranged by: Matt Amy

Origional Arrangement: Nelson Riddle
Transcribed and Arranged by: Matt Amy

Origional Arrangement: Nelson Riddle MEDIUM SWING J=136 Transcribed and Arranged by: Matt Amy STRAIGHT MUTE mp 16 25 57