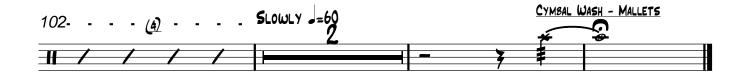

------|----------------|-------------|
|            |                                                | _            | _              |             |
|            | _                                              | <del>-</del> | _              | <del></del> |
| {  FM6 8b7 | E6%9 CM7                                       | Fm7 867      | Ebmaj 7 8m 765 | <b>3</b> ♭6 |
| 11         | <b>3</b> , , , , , , , , , , , , , , , , , , , |              |                |             |
|            | ////                                           | ////         | ////           | ////        |































MEDIUM SWING J=136

Origional Arrangement: Nelson Riddle
Transcribed and Arranged by: Matt Amy



















Origional Arrangement: Nelson Riddle