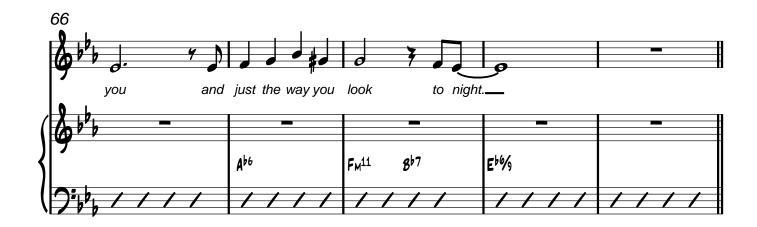

MEDIUM SWING =136

Origional Arrangement: Nelson Riddle Transcribed and Arranged by: Matt Amy MEDIUM SWING J=136 E6% Ab6 15 F<sub>M</sub><sup>7</sup>

B67

BM 765

866

E6%

B67

36

MEDIUM SWING J=136

Origional Arrangement: Nelson Riddle
Transcribed and Arranged by: Matt Amy

| 20         |                                                |              |                |             |
|------------|------------------------------------------------|--------------|----------------|-------------|
|            |                                                | _            | _              |             |
|            | _                                              | <del>-</del> | _              | <del></del> |
| {  FM6 8b7 | E6%9 CM7                                       | Fm7 867      | Ebmaj 7 8m 765 | <b>3</b> ♭6 |
| 11         | <b>3</b> , , , , , , , , , , , , , , , , , , , |              |                |             |
|            | ////                                           | ////         | ////           | ////        |