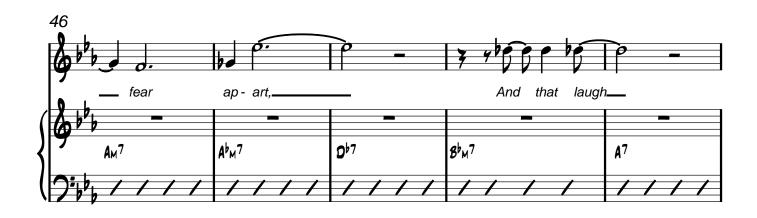

Origional Arrangement: Nelson Riddle Transcribed and Arranged by: Matt Amy





















MEDIUM SWING J=136

# The Way You Look Tonight

Origional Arrangement: Nelson Riddle

Transcribed and Arranged by: Matt Amy



















































Origional Arrangement: Nelson Riddle

Transcribed and Arranged by: Matt Amy MEDIUM SWING J=136 25 30 35 49







Origional Arrangement: Nelson Riddle
Transcribed and Arranged by: Matt Amy





Origional Arrangement: Nelson Riddle
Transcribed and Arranged by: Matt Amy



































Origional Arrangement: Nelson Riddle MEDIUM SWING J=136 Transcribed and Arranged by: Matt Amy STRAIGHT MUTE mp 16 25 57













































Origional Arrangement: Nelson Riddle

Transcribed and Arranged by: Matt Amy





Origional Arrangement: Nelson Riddle









Origional Arrangement: Nelson Riddle

























Origional Arrangement: Nelson Riddle
Transcribed and Arranged by: Matt Amy

MEDIUM SWING =136