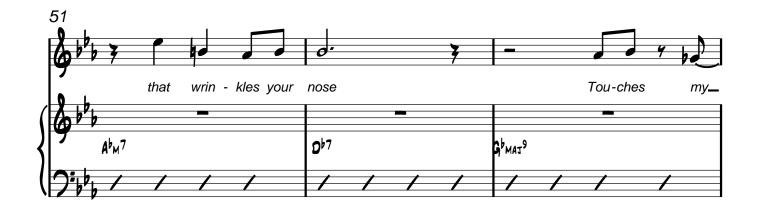

Origional Arrangement: Nelson Riddle Transcribed and Arranged by: Matt Amy

MEDIUM SWING J=136

# The Way You Look Tonight

Origional Arrangement: Nelson Riddle

Transcribed and Arranged by: Matt Amy

Origional Arrangement: Nelson Riddle

Transcribed and Arranged by: Matt Amy MEDIUM SWING J=136 25 30 35 49

Origional Arrangement: Nelson Riddle
Transcribed and Arranged by: Matt Amy

Origional Arrangement: Nelson Riddle
Transcribed and Arranged by: Matt Amy

Origional Arrangement: Nelson Riddle MEDIUM SWING J=136 Transcribed and Arranged by: Matt Amy STRAIGHT MUTE mp 16 25 57