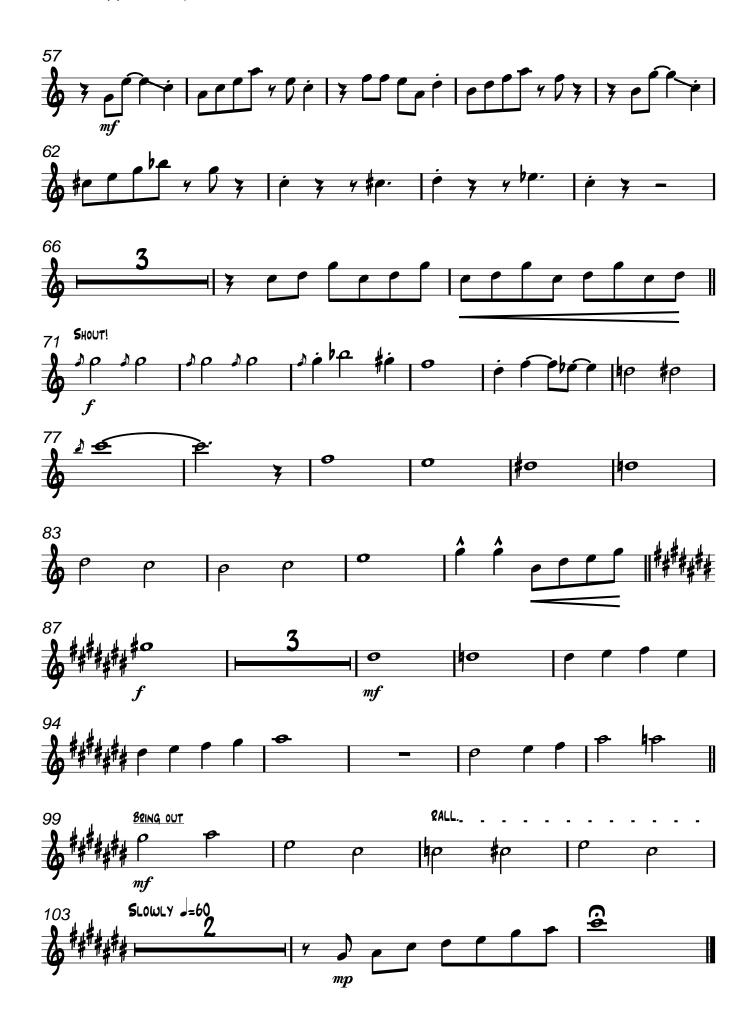

Origional Arrangement: Nelson Riddle Transcribed and Arranged by: Matt Amy

MEDIUM SWING J=136

# The Way You Look Tonight

Origional Arrangement: Nelson Riddle

Transcribed and Arranged by: Matt Amy

Origional Arrangement: Nelson Riddle

Transcribed and Arranged by: Matt Amy MEDIUM SWING J=136 25 30 35 49

Origional Arrangement: Nelson Riddle
Transcribed and Arranged by: Matt Amy

Origional Arrangement: Nelson Riddle
Transcribed and Arranged by: Matt Amy

Origional Arrangement: Nelson Riddle MEDIUM SWING J=136 Transcribed and Arranged by: Matt Amy STRAIGHT MUTE mp 16 25 57

Origional Arrangement: Nelson Riddle

Transcribed and Arranged by: Matt Amy

Origional Arrangement: Nelson Riddle

Origional Arrangement: Nelson Riddle

Origional Arrangement: Nelson Riddle
Transcribed and Arranged by: Matt Amy

MEDIUM SWING =136

Origional Arrangement: Nelson Riddle Transcribed and Arranged by: Matt Amy MEDIUM SWING J=136 E6% Ab6 15 F<sub>M</sub><sup>7</sup>

B67

BM 765

866

E6%

B67

36

MEDIUM SWING J=136

Origional Arrangement: Nelson Riddle
Transcribed and Arranged by: Matt Amy

| 20         |                                                |              |                |             |
|------------|------------------------------------------------|--------------|----------------|-------------|
|            |                                                | _            | _              |             |
|            | _                                              | <del>-</del> | _              | <del></del> |
| {  FM6 8b7 | E6%9 CM7                                       | Fm7 867      | Ebmaj 7 8m 765 | <b>3</b> ♭6 |
| 11         | <b>3</b> , , , , , , , , , , , , , , , , , , , |              |                |             |
|            | ////                                           | ////         | ////           | ////        |

MEDIUM SWING J=136

Origional Arrangement: Nelson Riddle
Transcribed and Arranged by: Matt Amy

Origional Arrangement: Nelson Riddle