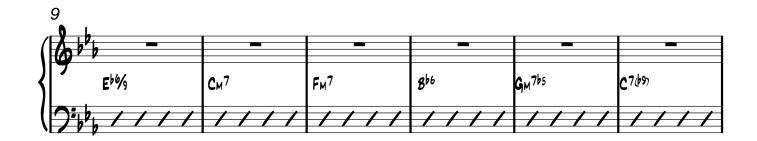

MEDIUM SWING =136

Origional Arrangement: Nelson Riddle Transcribed and Arranged by: Matt Amy MEDIUM SWING J=136 E6% Ab6 15 F<sub>M</sub><sup>7</sup>

B67

BM 765

866

E6%

B67

36