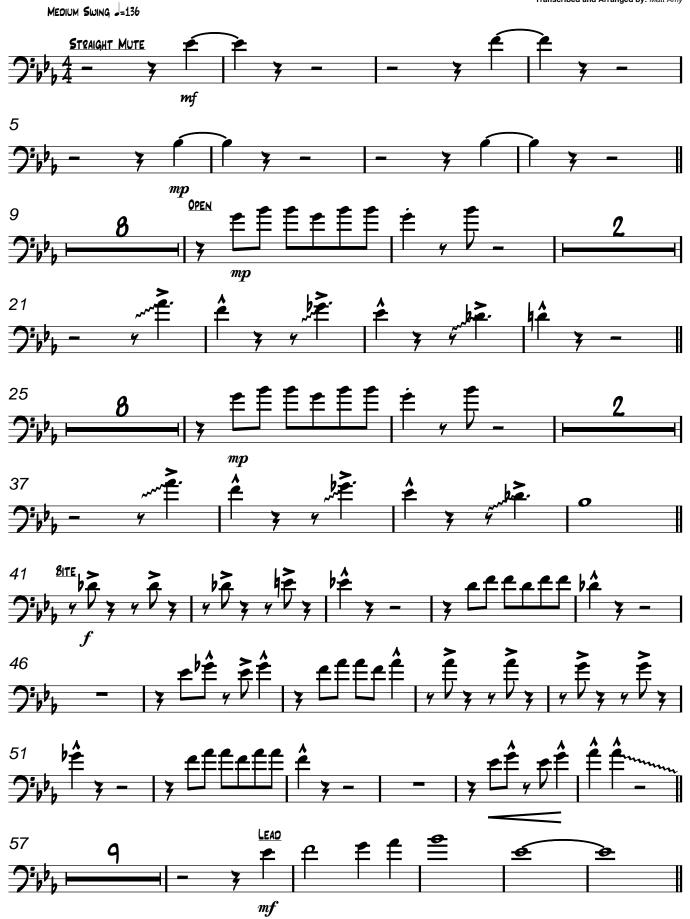

Origional Arrangement: Nelson Riddle Transcribed and Arranged by: Matt Amy

MEDIUM SWING J=136

# The Way You Look Tonight

Origional Arrangement: Nelson Riddle

Transcribed and Arranged by: Matt Amy

Origional Arrangement: Nelson Riddle

Transcribed and Arranged by: Matt Amy MEDIUM SWING J=136 25 30 35 49

Origional Arrangement: Nelson Riddle
Transcribed and Arranged by: Matt Amy

Origional Arrangement: Nelson Riddle
Transcribed and Arranged by: Matt Amy

Origional Arrangement: Nelson Riddle MEDIUM SWING J=136 Transcribed and Arranged by: Matt Amy STRAIGHT MUTE mp 16 25 57