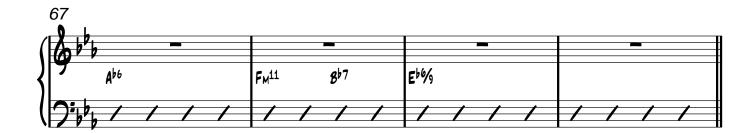

MEDIUM SWING =136

Origional Arrangement: Nelson Riddle Transcribed and Arranged by: Matt Amy MEDIUM SWING J=136 E6% Ab6 15 F<sub>M</sub><sup>7</sup>

B67

BM 765

866

E6%

B67

36