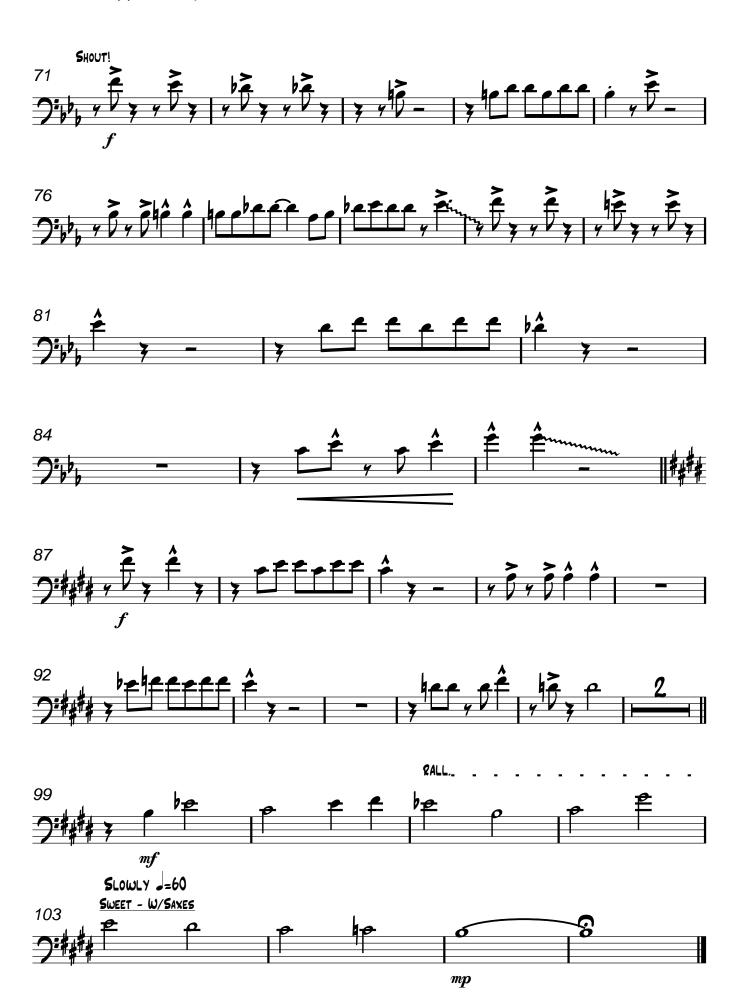

Origional Arrangement: Nelson Riddle

Transcribed and Arranged by: Matt Amy

Origional Arrangement: Nelson Riddle

Origional Arrangement: Nelson Riddle

Origional Arrangement: Nelson Riddle
Transcribed and Arranged by: Matt Amy