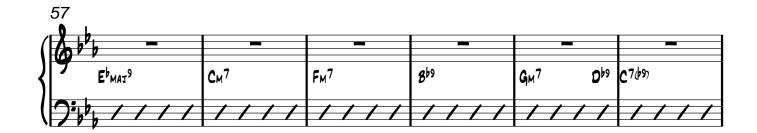

MEDIUM SWING J=136

Origional Arrangement: Nelson Riddle
Transcribed and Arranged by: Matt Amy

| 20         |                                                |              |                |             |
|------------|------------------------------------------------|--------------|----------------|-------------|
|            |                                                | _            | _              |             |
|            | _                                              | <del>-</del> | _              | <del></del> |
| {  FM6 8b7 | E6%9 CM7                                       | Fm7 867      | Ebmaj 7 8m 765 | <b>3</b> ♭6 |
| 11         | <b>3</b> , , , , , , , , , , , , , , , , , , , |              |                |             |
|            | ////                                           | ////         | ////           | ////        |