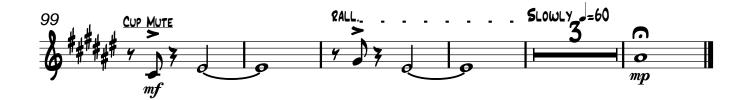

Origional Arrangement: Nelson Riddle Transcribed and Arranged by: Matt Amy

MEDIUM SWING J=136

# The Way You Look Tonight

Origional Arrangement: Nelson Riddle

Transcribed and Arranged by: Matt Amy

Origional Arrangement: Nelson Riddle

Transcribed and Arranged by: Matt Amy MEDIUM SWING J=136 25 30 35 49

Origional Arrangement: Nelson Riddle
Transcribed and Arranged by: Matt Amy

Origional Arrangement: Nelson Riddle
Transcribed and Arranged by: Matt Amy

Origional Arrangement: Nelson Riddle MEDIUM SWING J=136 Transcribed and Arranged by: Matt Amy STRAIGHT MUTE mp 16 25 57