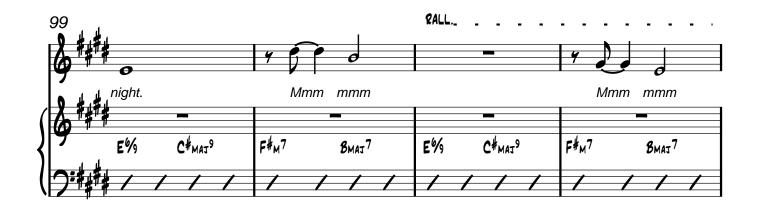

Origional Arrangement: Nelson Riddle Transcribed and Arranged by: Matt Amy





















MEDIUM SWING J=136

# The Way You Look Tonight

Origional Arrangement: Nelson Riddle

Transcribed and Arranged by: Matt Amy



















































Origional Arrangement: Nelson Riddle

Transcribed and Arranged by: Matt Amy MEDIUM SWING J=136 25 30 35 49







Origional Arrangement: Nelson Riddle
Transcribed and Arranged by: Matt Amy





Origional Arrangement: Nelson Riddle
Transcribed and Arranged by: Matt Amy



































Origional Arrangement: Nelson Riddle MEDIUM SWING J=136 Transcribed and Arranged by: Matt Amy STRAIGHT MUTE mp 16 25 57













































Origional Arrangement: Nelson Riddle

Transcribed and Arranged by: Matt Amy





Origional Arrangement: Nelson Riddle









Origional Arrangement: Nelson Riddle

























Origional Arrangement: Nelson Riddle
Transcribed and Arranged by: Matt Amy

MEDIUM SWING =136

















Origional Arrangement: