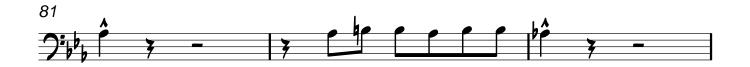

Origional Arrangement: Nelson Riddle
Transcribed and Arranged by: Matt Amy

Origional Arrangement: Nelson Riddle
Transcribed and Arranged by: Matt Amy

Origional Arrangement: Nelson Riddle MEDIUM SWING J=136 Transcribed and Arranged by: Matt Amy STRAIGHT MUTE mp 16 25 57