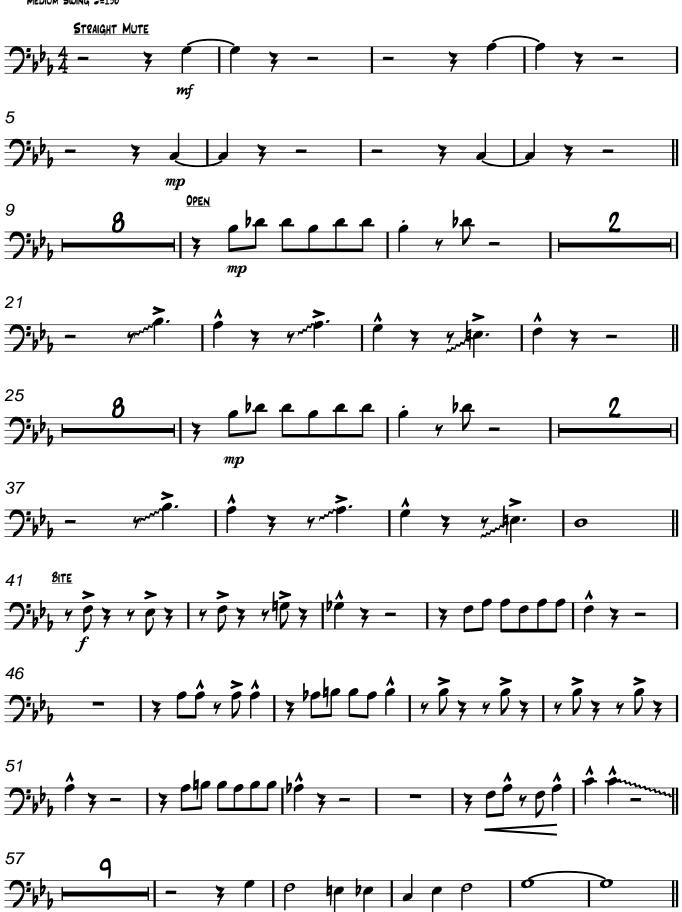

Origional Arrangement: Nelson Riddle Transcribed and Arranged by: Matt Amy

MEDIUM SWING J=136

Origional Arrangement: Nelson Riddle
Transcribed and Arranged by: Matt Amy

Origional Arrangement: Nelson Riddle
Transcribed and Arranged by: Matt Amy

Origional Arrangement: Nelson Riddle MEDIUM SWING J=136 Transcribed and Arranged by: Matt Amy STRAIGHT MUTE mp 16 25 57