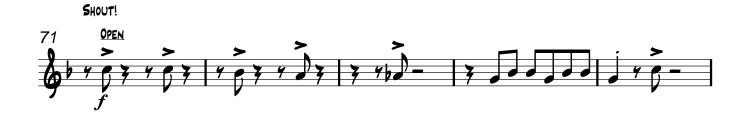

Origional Arrangement: Nelson Riddle Transcribed and Arranged by: Matt Amy

MEDIUM SWING J=136