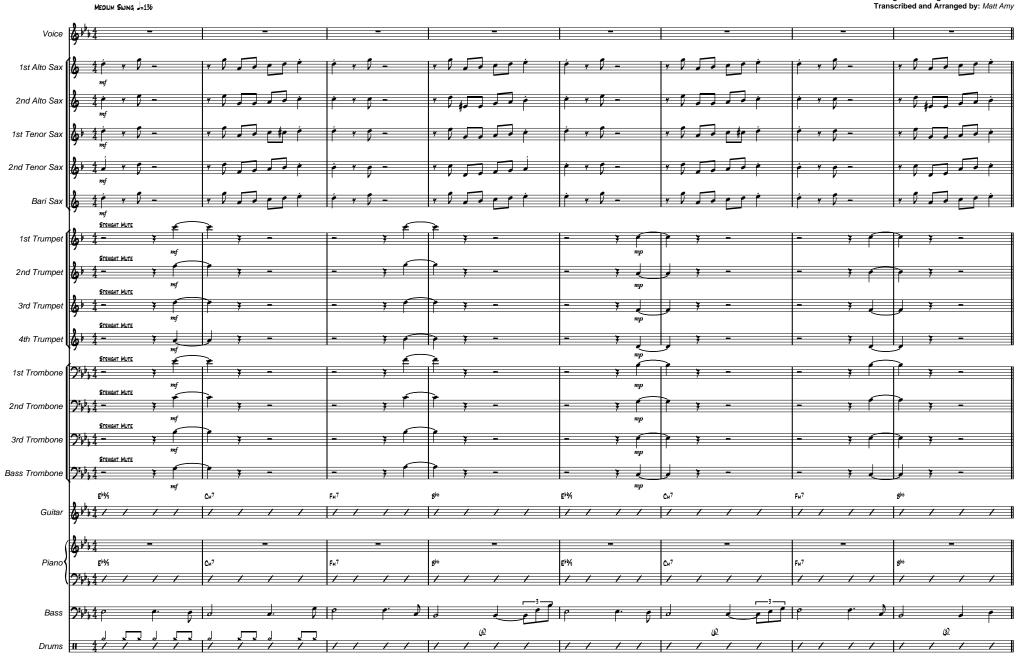

Origional Arrangement: Nelson Riddle Transcribed and Arranged by: Matt Amy

MEDIUM SWING J=136

Origional Arrangement: Nelson Riddle
Transcribed and Arranged by: Matt Amy

Origional Arrangement: Nelson Riddle
Transcribed and Arranged by: Matt Amy

Origional Arrangement: Nelson Riddle MEDIUM SWING J=136 Transcribed and Arranged by: Matt Amy STRAIGHT MUTE mp 16 25 57