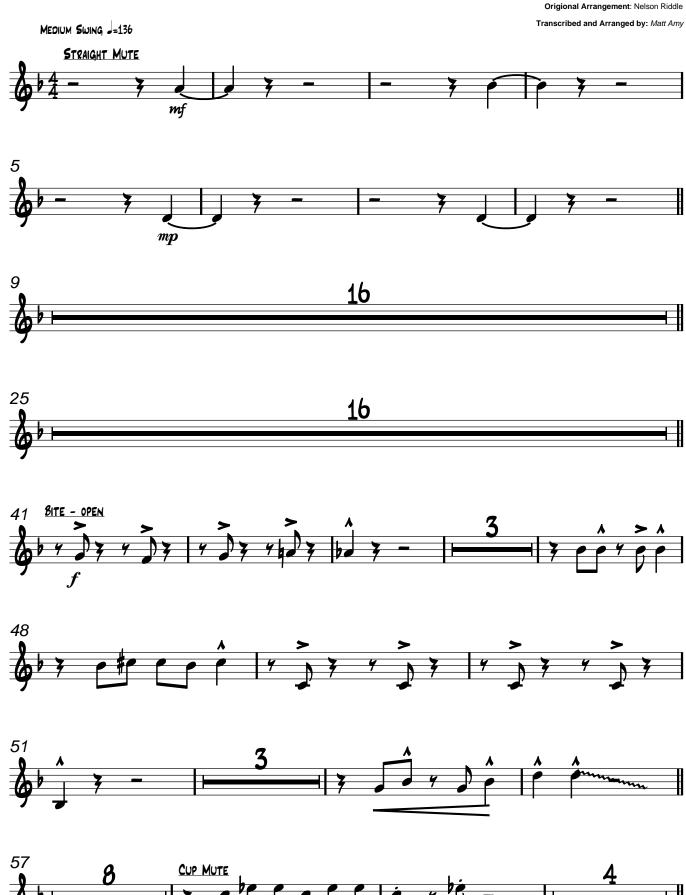

Origional Arrangement: Nelson Riddle Transcribed and Arranged by: Matt Amy

MEDIUM SWING J=136

# The Way You Look Tonight

Origional Arrangement: Nelson Riddle

Transcribed and Arranged by: Matt Amy

Origional Arrangement: Nelson Riddle

Transcribed and Arranged by: Matt Amy MEDIUM SWING J=136 25 30 35 49

Origional Arrangement: Nelson Riddle
Transcribed and Arranged by: Matt Amy

Origional Arrangement: Nelson Riddle
Transcribed and Arranged by: Matt Amy

Origional Arrangement: Nelson Riddle MEDIUM SWING J=136 Transcribed and Arranged by: Matt Amy STRAIGHT MUTE mp 16 25 57

Origional Arrangement: Nelson Riddle

Transcribed and Arranged by: Matt Amy

Origional Arrangement: Nelson Riddle

Origional Arrangement: Nelson Riddle

Origional Arrangement: Nelson Riddle
Transcribed and Arranged by: Matt Amy