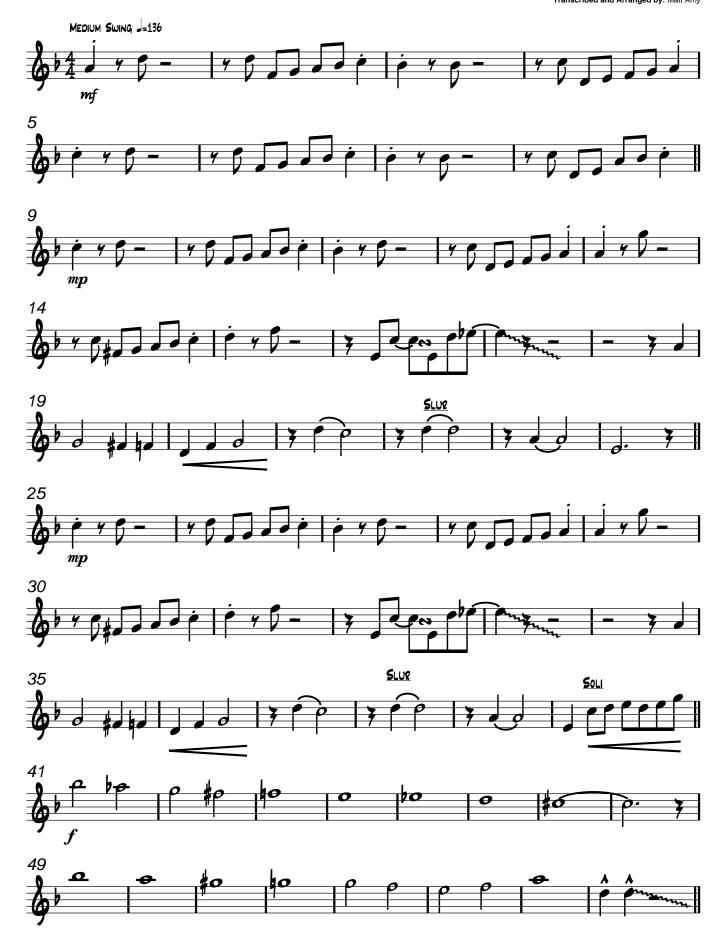

MEDIUM SWING =136

Origional Arrangement: Nelson Riddle Transcribed and Arranged by: Matt Amy MEDIUM SWING J=136 E6% Ab6 15 F<sub>M</sub><sup>7</sup>

B67

BM 765

866

E6%

B67

36