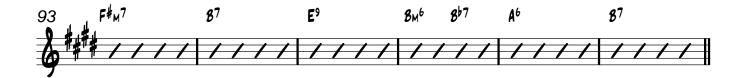

Origional Arrangement: Nelson Riddle

Transcribed and Arranged by: Matt Amy

Origional Arrangement: Nelson Riddle

Origional Arrangement: Nelson Riddle

Origional Arrangement: Nelson Riddle
Transcribed and Arranged by: Matt Amy

MEDIUM SWING =136

Origional Arrangement: Nelson Riddle Transcribed and Arranged by: Matt Amy MEDIUM SWING J=136 E6% Ab6 15 F<sub>M</sub><sup>7</sup>

B67

BM 765

866

E6%

B67

36

MEDIUM SWING J=136

Origional Arrangement: Nelson Riddle
Transcribed and Arranged by: Matt Amy

| 20         |                                                |              |                |             |
|------------|------------------------------------------------|--------------|----------------|-------------|
|            |                                                | _            | _              |             |
|            | _                                              | <del>-</del> | _              | <del></del> |
| {  FM6 8b7 | E6%9 CM7                                       | Fm7 867      | Ebmaj 7 8m 765 | <b>3</b> ♭6 |
| 11         | <b>3</b> , , , , , , , , , , , , , , , , , , , |              |                |             |
|            | ////                                           | ////         | ////           | ////        |

MEDIUM SWING J=136

Origional Arrangement: Nelson Riddle
Transcribed and Arranged by: Matt Amy

Origional Arrangement: Nelson Riddle