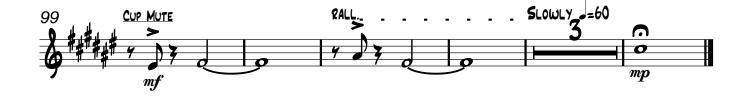

Origional Arrangement: Nelson Riddle Transcribed and Arranged by: Matt Amy

MEDIUM SWING J=136