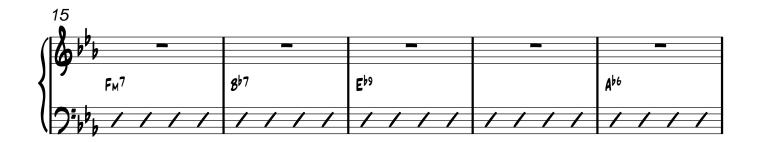

MEDIUM SWING =136

Origional Arrangement: Nelson Riddle Transcribed and Arranged by: Matt Amy MEDIUM SWING J=136 E6% Ab6 15 F<sub>M</sub><sup>7</sup>

B67

BM 765

866

E6%

B67

36