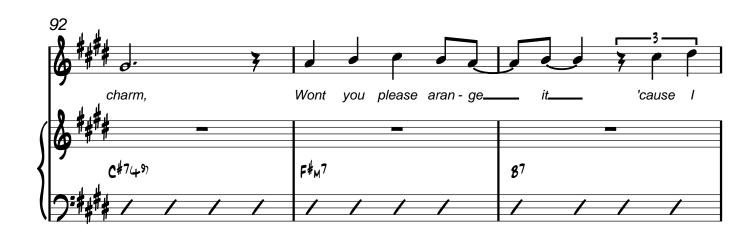

Origional Arrangement: Nelson Riddle Transcribed and Arranged by: Matt Amy





















MEDIUM SWING J=136

# The Way You Look Tonight

Origional Arrangement: Nelson Riddle

Transcribed and Arranged by: Matt Amy



















































Origional Arrangement: Nelson Riddle

Transcribed and Arranged by: Matt Amy MEDIUM SWING J=136 25 30 35 49







Origional Arrangement: Nelson Riddle
Transcribed and Arranged by: Matt Amy





Origional Arrangement: Nelson Riddle
Transcribed and Arranged by: Matt Amy



































Origional Arrangement: Nelson Riddle MEDIUM SWING J=136 Transcribed and Arranged by: Matt Amy STRAIGHT MUTE mp 16 25 57













































Origional Arrangement: Nelson Riddle

Transcribed and Arranged by: Matt Amy





Origional Arrangement: Nelson Riddle









Origional Arrangement: Nelson Riddle

























Origional Arrangement: Nelson Riddle
Transcribed and Arranged by: Matt Amy

MEDIUM SWING =136

















Origional Arrangeme