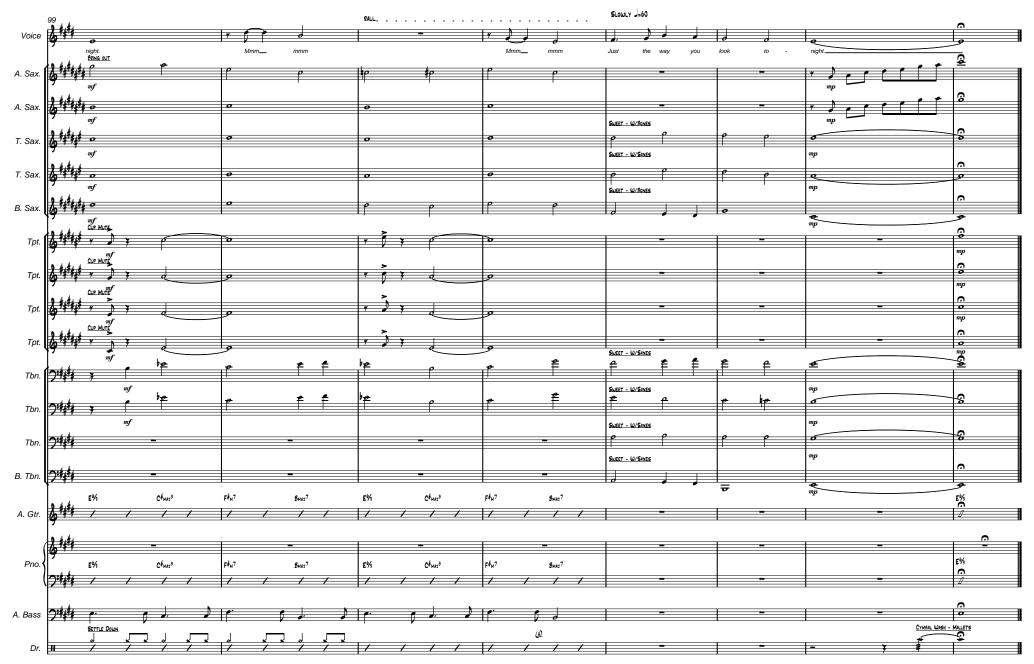

Origional Arrangement: Nelson Riddle
Transcribed and Arranged by: Matt Amy

Origional Arrangement: Nelson Riddle
Transcribed and Arranged by: Matt Amy

Origional Arrangement: Nelson Riddle MEDIUM SWING J=136 Transcribed and Arranged by: Matt Amy STRAIGHT MUTE mp 16 25 57

Origional Arrangement: Nelson Riddle

Transcribed and Arranged by: Matt Amy

Origional Arrangement: Nelson Riddle

Origional Arrangement: Nelson Riddle

Origional Arrangement: Nelson Riddle
Transcribed and Arranged by: Matt Amy