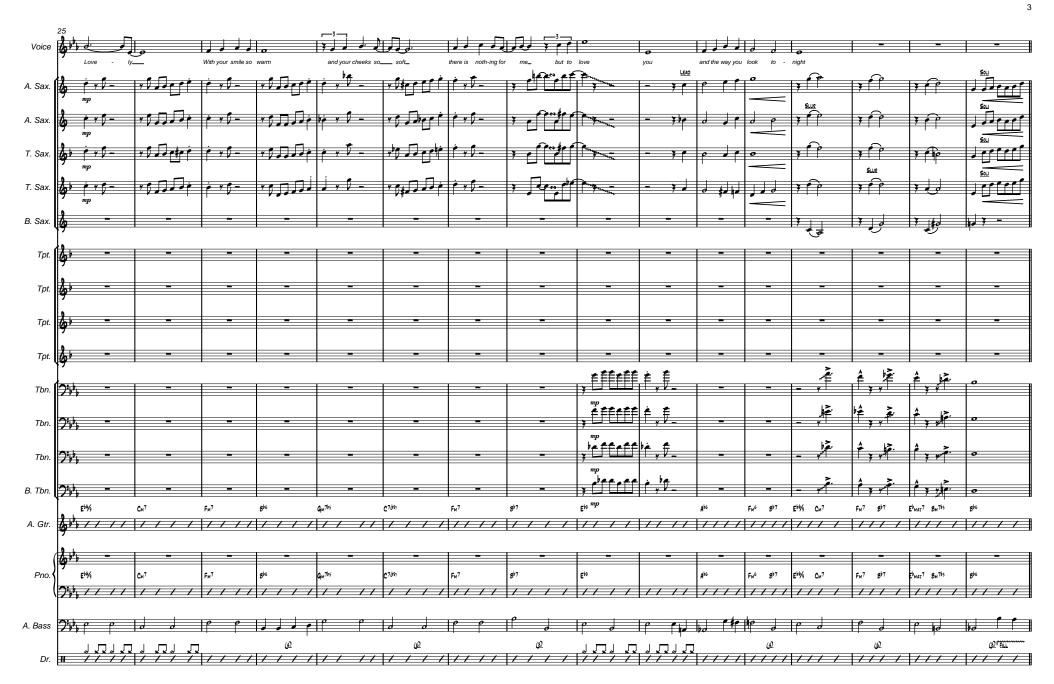

# The Way You Look Tonight

Origional Arrangement: Nelson Riddle

Transcribed and Arranged by: Matt Amy

Origional Arrangement: Nelson Riddle

Transcribed and Arranged by: Matt Amy MEDIUM SWING J=136 25 30 35 49

Origional Arrangement: Nelson Riddle

Transcribed and Arranged by: Matt Amy

Origional Arrangement: Nelson Riddle

Origional Arrangement: Nelson Riddle

Origional Arrangement: Nelson Riddle
Transcribed and Arranged by: Matt Amy