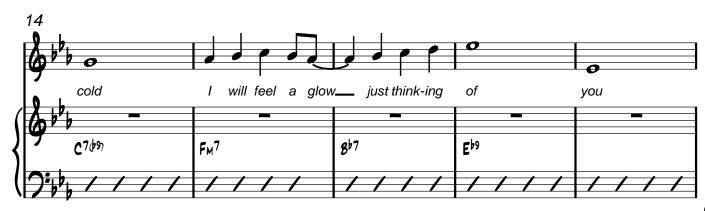

MEDIUM SWING J=136

Origional Arrangement: Nelson Riddle
Transcribed and Arranged by: Matt Amy

Origional Arrangement: Nelson Riddle