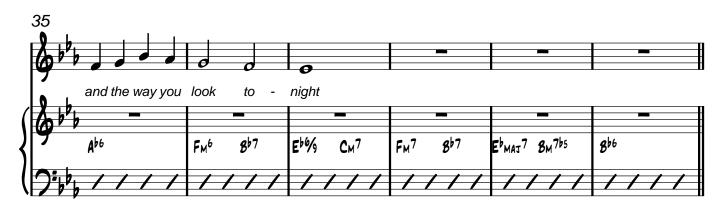

MEDIUM SWING J=136

Origional Arrangement: Nelson Riddle
Transcribed and Arranged by: Matt Amy

| 20         |                                                |              |                |             |
|------------|------------------------------------------------|--------------|----------------|-------------|
|            |                                                | _            | _              |             |
|            | _                                              | <del>-</del> | _              | <del></del> |
| {  FM6 8b7 | E6%9 CM7                                       | Fm7 867      | Ebmaj 7 8m 765 | <b>3</b> ♭6 |
| 11         | <b>3</b> , , , , , , , , , , , , , , , , , , , |              |                |             |
|            | ////                                           | ////         | ////           | ////        |