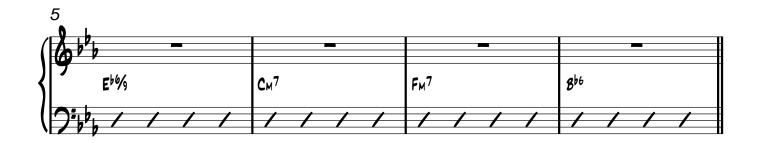

Origional Arrangement: Nelson Riddle Transcribed and Arranged by: Matt Amy

MEDIUM SWING J=136

# The Way You Look Tonight

Origional Arrangement: Nelson Riddle

Transcribed and Arranged by: Matt Amy

Origional Arrangement: Nelson Riddle

Transcribed and Arranged by: Matt Amy MEDIUM SWING J=136 25 30 35 49

Origional Arrangement: Nelson Riddle
Transcribed and Arranged by: Matt Amy

Origional Arrangement: Nelson Riddle
Transcribed and Arranged by: Matt Amy

Origional Arrangement: Nelson Riddle MEDIUM SWING J=136 Transcribed and Arranged by: Matt Amy STRAIGHT MUTE mp 16 25 57

Origional Arrangement: Nelson Riddle

Transcribed and Arranged by: Matt Amy

Origional Arrangement: Nelson Riddle

Origional Arrangement: Nelson Riddle

Origional Arrangement: Nelson Riddle
Transcribed and Arranged by: Matt Amy