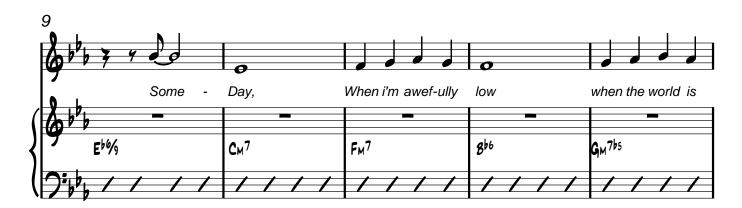

MEDIUM SWING =136

Origional Arrangement: Nelson Riddle Transcribed and Arranged by: Matt Amy MEDIUM SWING J=136 E6% Ab6 15 F<sub>M</sub><sup>7</sup>

B67

BM 765

866

E6%

B67

36