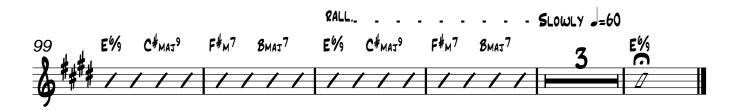

Origional Arrangement: Nelson Riddle

Transcribed and Arranged by: Matt Amy

Origional Arrangement: Nelson Riddle

Origional Arrangement: Nelson Riddle

Origional Arrangement: Nelson Riddle
Transcribed and Arranged by: Matt Amy

MEDIUM SWING =136

Origional Arrangement: Nelson Riddle Transcribed and Arranged by: Matt Amy MEDIUM SWING J=136 E6% Ab6 15 F<sub>M</sub><sup>7</sup>

B67

BM 765

866

E6%

B67

36

MEDIUM SWING J=136

Origional Arrangement: Nelson Riddle
Transcribed and Arranged by: Matt Amy

| 20         |                                                |              |                |             |
|------------|------------------------------------------------|--------------|----------------|-------------|
|            |                                                | _            | _              |             |
|            | _                                              | <del>-</del> | _              | <del></del> |
| {  FM6 8b7 | E6%9 CM7                                       | Fm7 867      | Ebmaj 7 8m 765 | <b>3</b> ♭6 |
| 11         | <b>3</b> , , , , , , , , , , , , , , , , , , , |              |                |             |
|            | ////                                           | ////         | ////           | ////        |

MEDIUM SWING J=136

Origional Arrangement: Nelson Riddle
Transcribed and Arranged by: Matt Amy

Origional Arrangement: Nelson Riddle