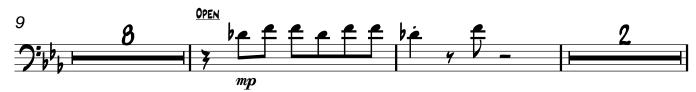

Origional Arrangement: Nelson Riddle
Transcribed and Arranged by: Matt Amy

Origional Arrangement: Nelson Riddle
Transcribed and Arranged by: Matt Amy

Origional Arrangement: Nelson Riddle MEDIUM SWING J=136 Transcribed and Arranged by: Matt Amy STRAIGHT MUTE mp 16 25 57