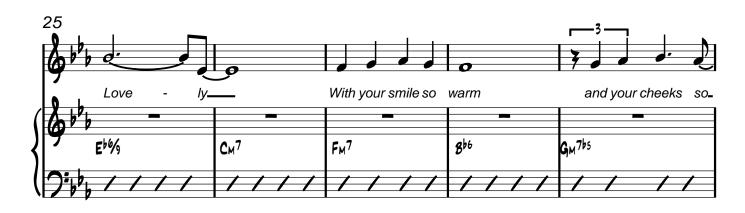

MEDIUM SWING =136

Origional Arrangement: Nelson Riddle Transcribed and Arranged by: Matt Amy MEDIUM SWING J=136 E6% Ab6 15 F<sub>M</sub><sup>7</sup>

B67

BM 765

866

E6%

B67

36