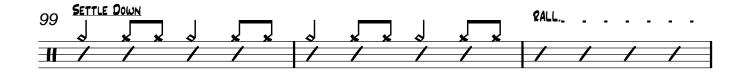

--------|----------------|-------------|
|            |                                                | _            | _              |             |
|            | _                                              | <del>-</del> | _              | <del></del> |
| {  FM6 8b7 | E6%9 CM7                                       | Fm7 867      | Ebmaj 7 8m 765 | <b>3</b> ♭6 |
| 11         | <b>3</b> , , , , , , , , , , , , , , , , , , , |              |                |             |
|            | ////                                           | ////         | ////           | ////        |































MEDIUM SWING J=136

Origional Arrangement: Nelson Riddle
Transcribed and Arranged by: Matt Amy



















Origional Arrangement: Nelson Riddle