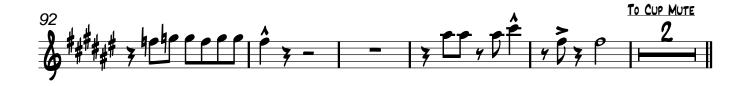

Origional Arrangement: Nelson Riddle
Transcribed and Arranged by: Matt Amy

Origional Arrangement: Nelson Riddle
Transcribed and Arranged by: Matt Amy

Origional Arrangement: Nelson Riddle MEDIUM SWING J=136 Transcribed and Arranged by: Matt Amy STRAIGHT MUTE mp 16 25 57

Origional Arrangement: Nelson Riddle

Transcribed and Arranged by: Matt Amy

Origional Arrangement: Nelson Riddle

Origional Arrangement: Nelson Riddle

Origional Arrangement: Nelson Riddle
Transcribed and Arranged by: Matt Amy