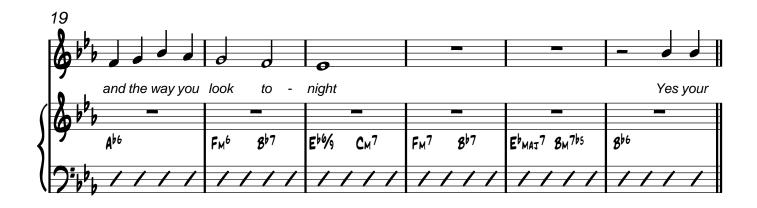

MEDIUM SWING J=136

Origional Arrangement: Nelson Riddle
Transcribed and Arranged by: Matt Amy

| 20         |                                                |              |                |             |
|------------|------------------------------------------------|--------------|----------------|-------------|
|            |                                                | _            | _              |             |
|            | _                                              | <del>-</del> | _              | <del></del> |
| {  FM6 8b7 | E6%9 CM7                                       | Fm7 867      | Ebmaj 7 8m 765 | <b>3</b> ♭6 |
| 11         | <b>3</b> , , , , , , , , , , , , , , , , , , , |              |                |             |
|            | ////                                           | ////         | ////           | ////        |