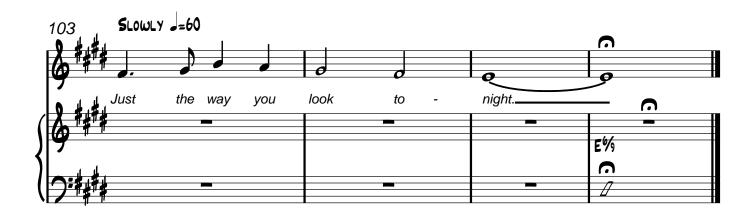

Origional Arrangement: Nelson Riddle Transcribed and Arranged by: Matt Amy

MEDIUM SWING J=136

# The Way You Look Tonight

Origional Arrangement: Nelson Riddle

Transcribed and Arranged by: Matt Amy

Origional Arrangement: Nelson Riddle

Transcribed and Arranged by: Matt Amy MEDIUM SWING J=136 25 30 35 49

Origional Arrangement: Nelson Riddle
Transcribed and Arranged by: Matt Amy

Origional Arrangement: Nelson Riddle
Transcribed and Arranged by: Matt Amy

Origional Arrangement: Nelson Riddle MEDIUM SWING J=136 Transcribed and Arranged by: Matt Amy STRAIGHT MUTE mp 16 25 57

Origional Arrangement: Nelson Riddle

Transcribed and Arranged by: Matt Amy

Origional Arrangement: Nelson Riddle

Origional Arrangement: Nelson Riddle

Origional Arrangement: Nelson Riddle
Transcribed and Arranged by: Matt Amy

MEDIUM SWING =136

Origional Arrangement: Nelson Riddle Transcribed and Arranged by: Matt Amy MEDIUM SWING J=136 E6% Ab6 15 F<sub>M</sub><sup>7</sup>

B67

BM 765

866

E6%

B67

36

MEDIUM SWING J=136

Origional Arrangement: Nelson Riddle
Transcribed and Arranged by: Matt Amy

| 20         |                                                |              |                |             |
|------------|------------------------------------------------|--------------|----------------|-------------|
|            |                                                | _            | _              |             |
|            | _                                              | <del>-</del> | _              | <del></del> |
| {  FM6 8b7 | E6%9 CM7                                       | Fm7 867      | Ebmaj 7 8m 765 | <b>3</b> ♭6 |
| 11         | <b>3</b> , , , , , , , , , , , , , , , , , , , |              |                |             |
|            | ////                                           | ////         | ////           | ////        |

MEDIUM SWING J=136

Origional Arrangement: Nelson Riddle
Transcribed and Arranged by: Matt Amy

Origional Arrangement: Nelson Riddle