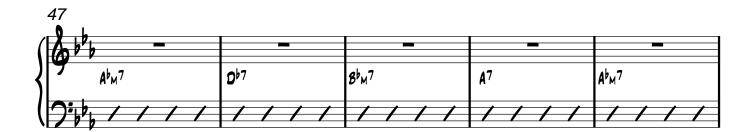

MEDIUM SWING =136

Origional Arrangement: Nelson Riddle Transcribed and Arranged by: Matt Amy MEDIUM SWING J=136 E6% Ab6 15 F<sub>M</sub><sup>7</sup>

B67

BM 765

866

E6%

B67

36