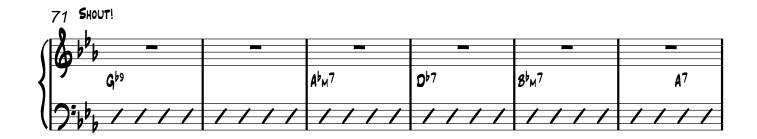

Origional Arrangement: Nelson Riddle
Transcribed and Arranged by: Matt Amy

Origional Arrangement: Nelson Riddle
Transcribed and Arranged by: Matt Amy

Origional Arrangement: Nelson Riddle MEDIUM SWING J=136 Transcribed and Arranged by: Matt Amy STRAIGHT MUTE mp 16 25 57