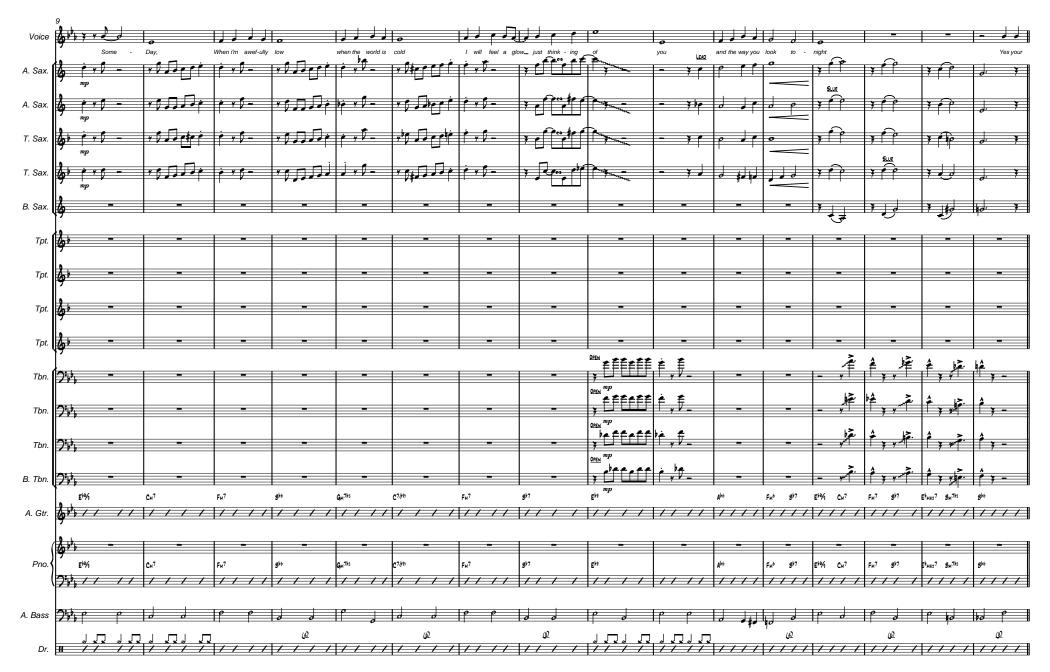

# The Way You Look Tonight

Origional Arrangement: Nelson Riddle

Transcribed and Arranged by: Matt Amy

Origional Arrangement: Nelson Riddle

Transcribed and Arranged by: Matt Amy MEDIUM SWING J=136 25 30 35 49

Origional Arrangement: Nelson Riddle
Transcribed and Arranged by: Matt Amy

Origional Arrangement: Nelson Riddle
Transcribed and Arranged by: Matt Amy

Origional Arrangement: Nelson Riddle MEDIUM SWING J=136 Transcribed and Arranged by: Matt Amy STRAIGHT MUTE mp 16 25 57