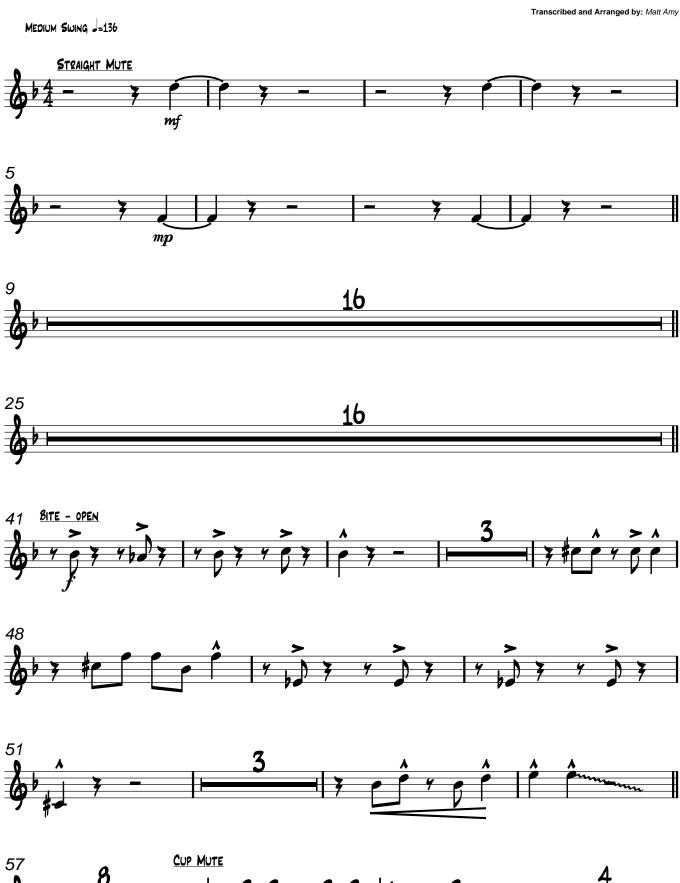

Origional Arrangement: Nelson Riddle Transcribed and Arranged by: Matt Amy

MEDIUM SWING J=136

# The Way You Look Tonight

Origional Arrangement: Nelson Riddle

Transcribed and Arranged by: Matt Amy

Origional Arrangement: Nelson Riddle

Transcribed and Arranged by: Matt Amy MEDIUM SWING J=136 25 30 35 49

Origional Arrangement: Nelson Riddle
Transcribed and Arranged by: Matt Amy

Origional Arrangement: Nelson Riddle
Transcribed and Arranged by: Matt Amy

Origional Arrangement: Nelson Riddle MEDIUM SWING J=136 Transcribed and Arranged by: Matt Amy STRAIGHT MUTE mp 16 25 57