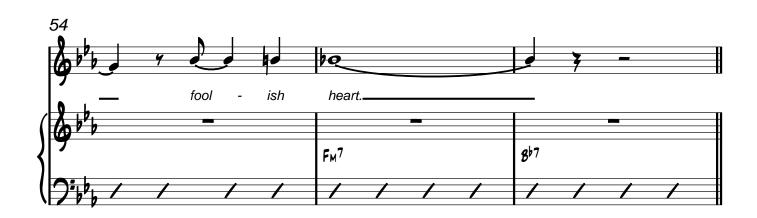

Origional Arrangement: Nelson Riddle Transcribed and Arranged by: Matt Amy

MEDIUM SWING J=136

# The Way You Look Tonight

Origional Arrangement: Nelson Riddle

Transcribed and Arranged by: Matt Amy

Origional Arrangement: Nelson Riddle

Transcribed and Arranged by: Matt Amy MEDIUM SWING J=136 25 30 35 49

Origional Arrangement: Nelson Riddle
Transcribed and Arranged by: Matt Amy

Origional Arrangement: Nelson Riddle
Transcribed and Arranged by: Matt Amy

Origional Arrangement: Nelson Riddle MEDIUM SWING J=136 Transcribed and Arranged by: Matt Amy STRAIGHT MUTE mp 16 25 57