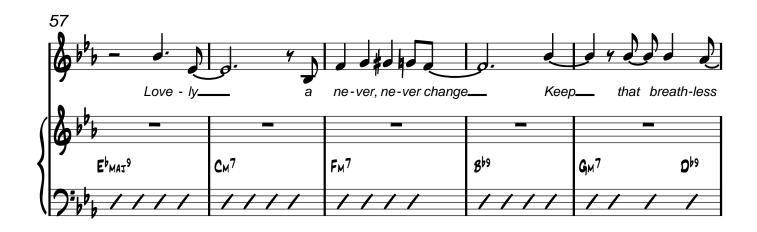

Origional Arrangement: Nelson Riddle Transcribed and Arranged by: Matt Amy

MEDIUM SWING J=136

# The Way You Look Tonight

Origional Arrangement: Nelson Riddle

Transcribed and Arranged by: Matt Amy

Origional Arrangement: Nelson Riddle

Transcribed and Arranged by: Matt Amy MEDIUM SWING J=136 25 30 35 49

Origional Arrangement: Nelson Riddle
Transcribed and Arranged by: Matt Amy

Origional Arrangement: Nelson Riddle
Transcribed and Arranged by: Matt Amy

Origional Arrangement: Nelson Riddle MEDIUM SWING J=136 Transcribed and Arranged by: Matt Amy STRAIGHT MUTE mp 16 25 57