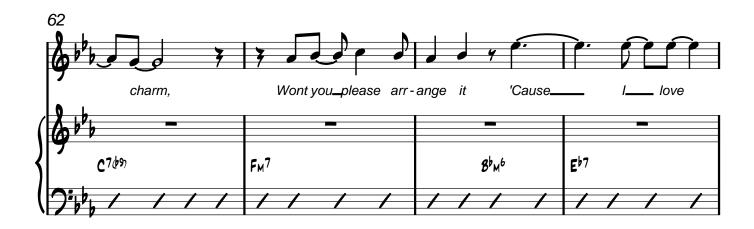

Origional Arrangement: Nelson Riddle Transcribed and Arranged by: Matt Amy

MEDIUM SWING J=136

# The Way You Look Tonight

Origional Arrangement: Nelson Riddle

Transcribed and Arranged by: Matt Amy

Origional Arrangement: Nelson Riddle

Transcribed and Arranged by: Matt Amy MEDIUM SWING J=136 25 30 35 49

Origional Arrangement: Nelson Riddle
Transcribed and Arranged by: Matt Amy

Origional Arrangement: Nelson Riddle
Transcribed and Arranged by: Matt Amy

Origional Arrangement: Nelson Riddle MEDIUM SWING J=136 Transcribed and Arranged by: Matt Amy STRAIGHT MUTE mp 16 25 57