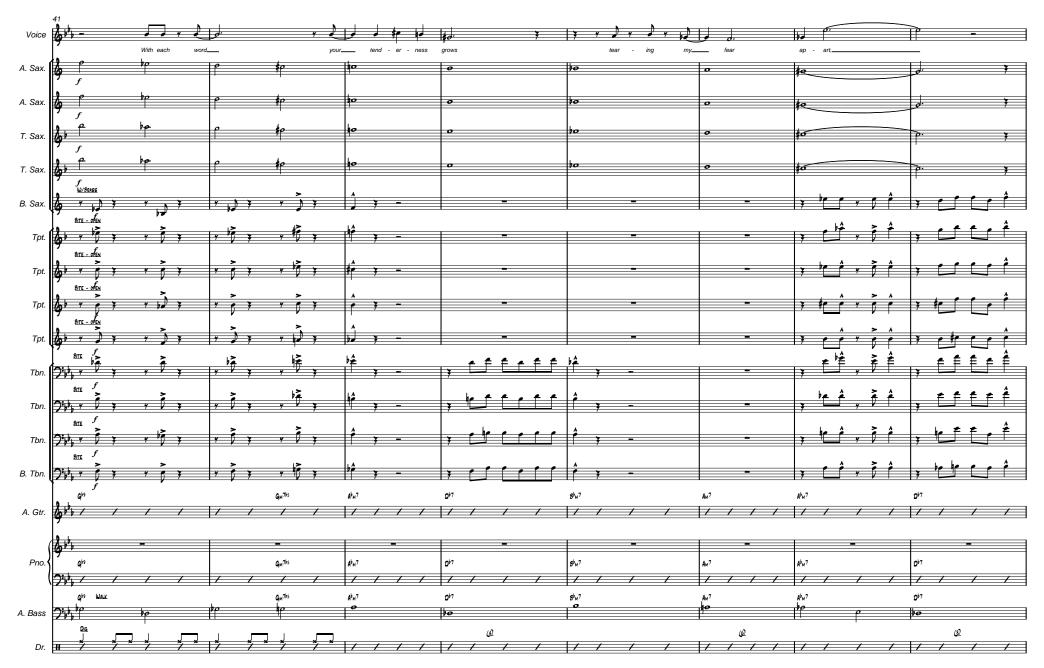

MEDIUM SWING =136

Origional Arrangement: Nelson Riddle Transcribed and Arranged by: Matt Amy MEDIUM SWING J=136 E6% Ab6 15 F<sub>M</sub><sup>7</sup>

B67

BM 765

866

E6%

B67

36

MEDIUM SWING J=136

Origional Arrangement: Nelson Riddle
Transcribed and Arranged by: Matt Amy

| 20         |                                                |              |                |             |
|------------|------------------------------------------------|--------------|----------------|-------------|
|            |                                                | _            | _              |             |
|            | _                                              | <del>-</del> | _              | <del></del> |
| {  FM6 8b7 | E6%9 CM7                                       | Fm7 867      | Ebmaj 7 8m 765 | <b>3</b> ♭6 |
| 11         | <b>3</b> , , , , , , , , , , , , , , , , , , , |              |                |             |
|            | ////                                           | ////         | ////           | ////        |