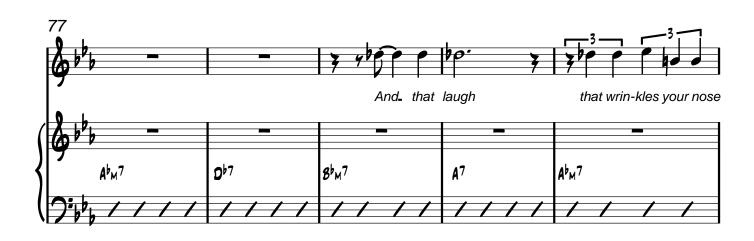

MEDIUM SWING J=136

Origional Arrangement: Nelson Riddle
Transcribed and Arranged by: Matt Amy

Origional Arrangement: Nelson Riddle