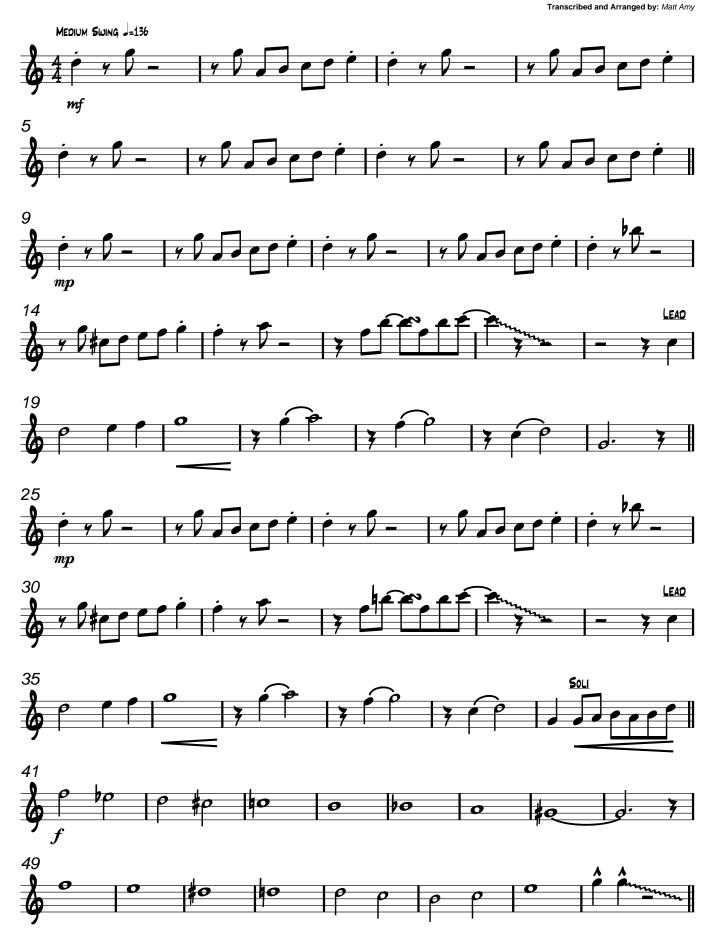

Origional Arrangement: Nelson Riddle Transcribed and Arranged by: Matt Amy

MEDIUM SWING J=136

# The Way You Look Tonight

Origional Arrangement: Nelson Riddle

Transcribed and Arranged by: Matt Amy

Origional Arrangement: Nelson Riddle

Transcribed and Arranged by: Matt Amy MEDIUM SWING J=136 25 30 35 49

Origional Arrangement: Nelson Riddle
Transcribed and Arranged by: Matt Amy

Origional Arrangement: Nelson Riddle
Transcribed and Arranged by: Matt Amy

Origional Arrangement: Nelson Riddle MEDIUM SWING J=136 Transcribed and Arranged by: Matt Amy STRAIGHT MUTE mp 16 25 57

Origional Arrangement: Nelson Riddle

Transcribed and Arranged by: Matt Amy

Origional Arrangement: Nelson Riddle

Origional Arrangement: Nelson Riddle

Origional Arrangement: Nelson Riddle
Transcribed and Arranged by: Matt Amy

MEDIUM SWING =136

Origional Arrangement: Nelson Riddle Transcribed and Arranged by: Matt Amy MEDIUM SWING J=136 E6% Ab6 15 F<sub>M</sub><sup>7</sup>

B67

BM 765

866

E6%

B67

36

MEDIUM SWING J=136

Origional Arrangement: Nelson Riddle
Transcribed and Arranged by: Matt Amy

| 20         |                                                |              |                |             |
|------------|------------------------------------------------|--------------|----------------|-------------|
|            |                                                | _            | _              |             |
|            | _                                              | <del>-</del> | _              | <del></del> |
| {  FM6 8b7 | E6%9 CM7                                       | Fm7 867      | Ebmaj 7 8m 765 | <b>3</b> ♭6 |
| 11         | <b>3</b> , , , , , , , , , , , , , , , , , , , |              |                |             |
|            | ////                                           | ////         | ////           | ////        |

MEDIUM SWING J=136

Origional Arrangement: Nelson Riddle
Transcribed and Arranged by: Matt Amy

Origional Arrangement: Nelson Riddle