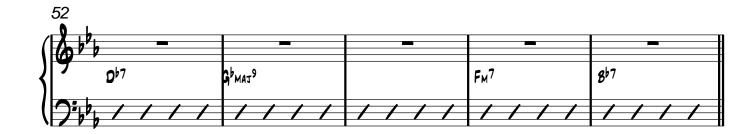

MEDIUM SWING J=136

Origional Arrangement: Nelson Riddle
Transcribed and Arranged by: Matt Amy

| 20         |                                                |              |                |             |
|------------|------------------------------------------------|--------------|----------------|-------------|
|            |                                                | _            | _              |             |
|            | _                                              | <del>-</del> | _              | <del></del> |
| {  FM6 8b7 | E6%9 CM7                                       | Fm7 867      | Ebmaj 7 8m 765 | <b>3</b> ♭6 |
| 11         | <b>3</b> , , , , , , , , , , , , , , , , , , , |              |                |             |
|            | ////                                           | ////         | ////           | ////        |