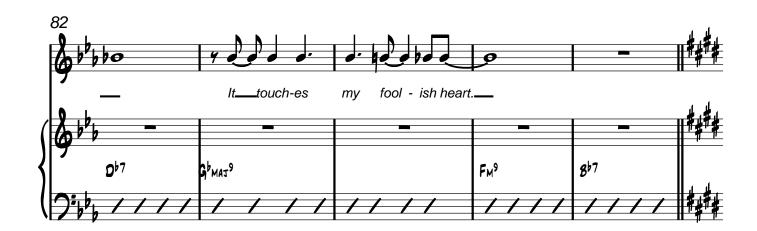

MEDIUM SWING J=136

Origional Arrangement: Nelson Riddle
Transcribed and Arranged by: Matt Amy

Origional Arrangement: Nelson Riddle