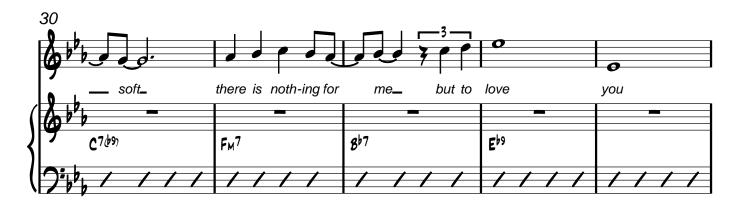

MEDIUM SWING J=136

Origional Arrangement: Nelson Riddle
Transcribed and Arranged by: Matt Amy

| 20         |                                                |              |                |             |
|------------|------------------------------------------------|--------------|----------------|-------------|
|            |                                                | _            | _              |             |
|            | _                                              | <del>-</del> | _              | <del></del> |
| {  FM6 8b7 | E6%9 CM7                                       | Fm7 867      | Ebmaj 7 8m 765 | <b>3</b> ♭6 |
| 11         | <b>3</b> , , , , , , , , , , , , , , , , , , , |              |                |             |
|            | ////                                           | ////         | ////           | ////        |