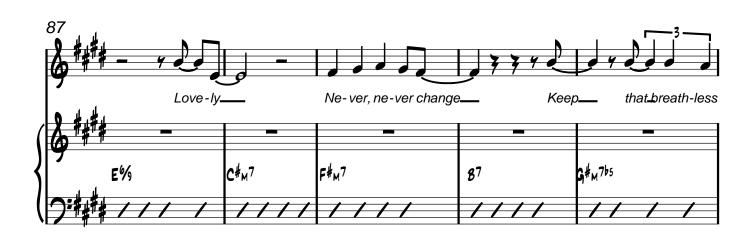

Origional Arrangement: Nelson Riddle Transcribed and Arranged by: Matt Amy





















MEDIUM SWING J=136

# The Way You Look Tonight

Origional Arrangement: Nelson Riddle

Transcribed and Arranged by: Matt Amy



















































Origional Arrangement: Nelson Riddle

Transcribed and Arranged by: Matt Amy MEDIUM SWING J=136 25 30 35 49







Origional Arrangement: Nelson Riddle
Transcribed and Arranged by: Matt Amy





Origional Arrangement: Nelson Riddle
Transcribed and Arranged by: Matt Amy



































Origional Arrangement: Nelson Riddle MEDIUM SWING J=136 Transcribed and Arranged by: Matt Amy STRAIGHT MUTE mp 16 25 57













































Origional Arrangement: Nelson Riddle

Transcribed and Arranged by: Matt Amy





Origional Arrangement: Nelson Riddle









Origional Arrangement: Nelson Riddle

























Origional Arrangement: Nelson Riddle
Transcribed and Arranged by: Matt Amy

MEDIUM SWING =136

















Origional Arrange