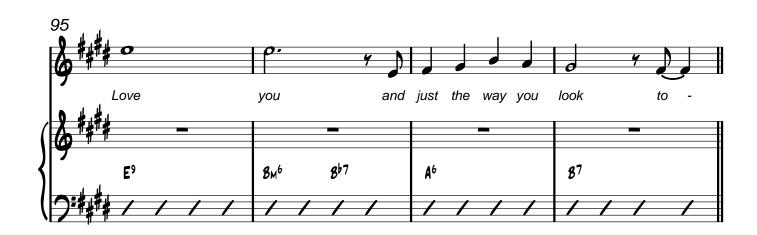

Origional Arrangement: Nelson Riddle Transcribed and Arranged by: Matt Amy





















MEDIUM SWING J=136

# The Way You Look Tonight

Origional Arrangement: Nelson Riddle

Transcribed and Arranged by: Matt Amy



















































Origional Arrangement: Nelson Riddle

Transcribed and Arranged by: Matt Amy MEDIUM SWING J=136 25 30 35 49







Origional Arrangement: Nelson Riddle
Transcribed and Arranged by: Matt Amy





Origional Arrangement: Nelson Riddle
Transcribed and Arranged by: Matt Amy



































Origional Arrangement: Nelson Riddle MEDIUM SWING J=136 Transcribed and Arranged by: Matt Amy STRAIGHT MUTE mp 16 25 57













































Origional Arrangement: Nelson Riddle

Transcribed and Arranged by: Matt Amy





Origional Arrangement: Nelson Riddle









Origional Arrangement: Nelson Riddle

























Origional Arrangement: Nelson Riddle
Transcribed and Arranged by: Matt Amy

MEDIUM SWING =136

















Origional Arrangement