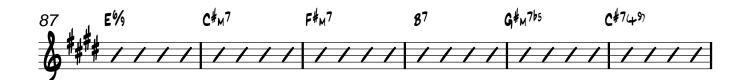

Origional Arrangement: Nelson Riddle

Transcribed and Arranged by: Matt Amy

Origional Arrangement: Nelson Riddle

Origional Arrangement: Nelson Riddle

Origional Arrangement: Nelson Riddle
Transcribed and Arranged by: Matt Amy

MEDIUM SWING =136

Origional Arrangement: Nelson Riddle Transcribed and Arranged by: Matt Amy MEDIUM SWING J=136 E6% Ab6 15 F<sub>M</sub><sup>7</sup>

B67

BM 765

866

E6%

B67

36

MEDIUM SWING J=136

Origional Arrangement: Nelson Riddle
Transcribed and Arranged by: Matt Amy

| 20         |                                                |              |                |             |
|------------|------------------------------------------------|--------------|----------------|-------------|
|            |                                                | _            | _              |             |
|            | _                                              | <del>-</del> | _              | <del></del> |
| {  FM6 8b7 | E6%9 CM7                                       | Fm7 867      | Ebmaj 7 8m 765 | <b>3</b> ♭6 |
| 11         | <b>3</b> , , , , , , , , , , , , , , , , , , , |              |                |             |
|            | ////                                           | ////         | ////           | ////        |

MEDIUM SWING J=136

Origional Arrangement: Nelson Riddle
Transcribed and Arranged by: Matt Amy

Origional Arrangement: Nelson Riddle